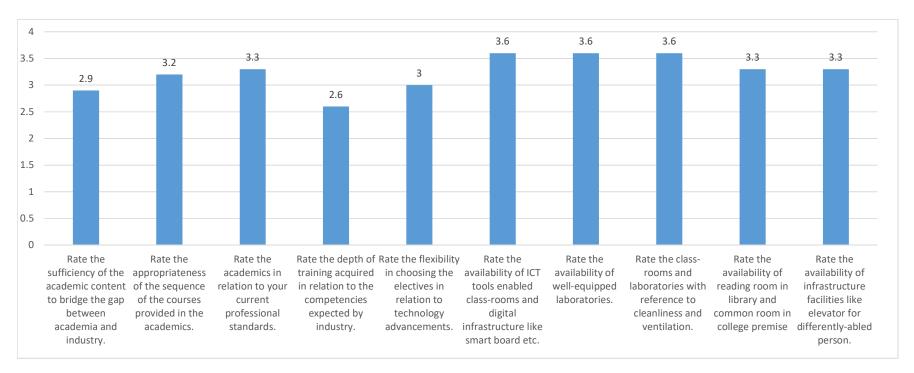

| Rate the       | Rate the       | Rate the     | Rate the depth  | Rate the       | Rate the        | Rate the        | Rate the class- | Rate the        | Rate the        |
|----------------|----------------|--------------|-----------------|----------------|-----------------|-----------------|-----------------|-----------------|-----------------|
| sufficiency of | appropriatene  | academics in | of training     | flexibility in | availability of | availability of | rooms and       | availability of | availability of |
| the academic   | ss of the      | relation to  | acquired in     | choosing the   | ICT tools       | well-equipped   | laboratories    | reading room    | infrastructure  |
| content to     | sequence of    | your current | relation to the | electives in   | enabled class-  | laboratories.   | with reference  | in library and  | facilities like |
| bridge the gap | the courses    | professional | competencies    | relation to    | rooms and       |                 | to cleanliness  | common room     | elevator for    |
| between        | provided in    | standards.   | expected by     | technology     | digital         |                 | and             | in college      | differently-    |
| academia and   | the academics. |              | industry.       | advancements   | infrastructure  |                 | ventilation.    | premise         | abled person.   |
| industry.      |                |              |                 | .              | like smart      |                 |                 |                 |                 |
|                |                |              |                 |                | board etc.      |                 |                 |                 |                 |
| 2.9            | 3.2            | 3.3          | 2.6             | 3              | 3.6             | 3.6             | 3.6             | 3.3             | 3.3             |