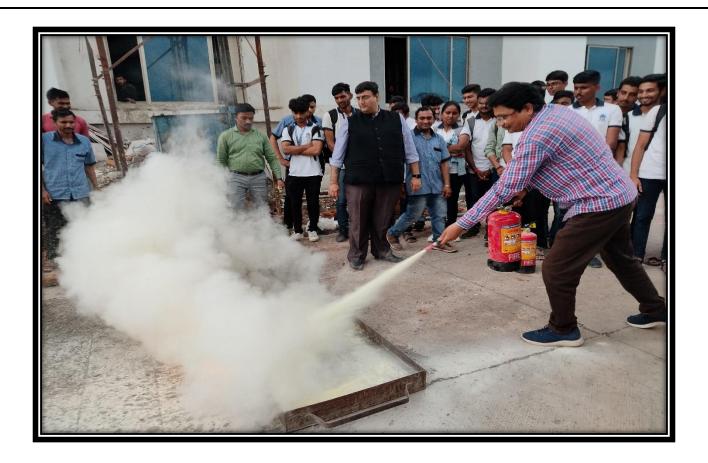

In this regard, The Management of S.V.K.M. has organized Fire safety training to all the students Faculty and Staff members of Institute of Technology, Dhule. The training was organized on 8 th October 2022. In this training Professional Expert Mr. Jatin Kapadia taught us to preventive measures eliminate causes of fire. Mock drill organized after the training. Students and staff was participated in this drill.

## Glimpses of the Training Drill:-

ech

the of Ted