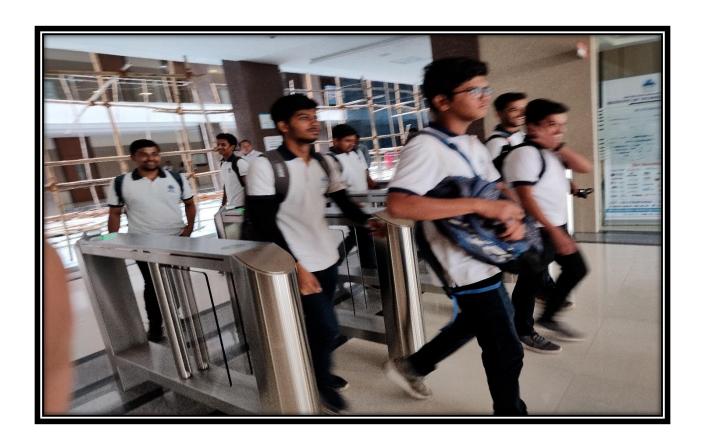

In this regard, The Management of S.V.K.M. has organized Fire safety training to all the students Faculty and Staff members of Institute of Technology, Dhule. The training was organized on 8 th October 2022. In this training Professional Expert Mr. Jatin Kapadia taught us to preventive measures eliminate causes of fire. Mock drill organized after the training. Students and staff was participated in this drill.

## Glimpses of the Training Drill:-

ech

the of Ted