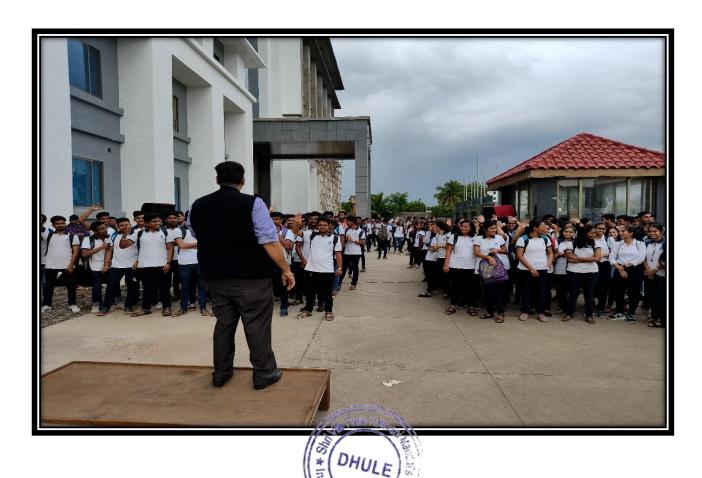

In this regard, The Management of S.V.K.M. has organized Fire safety training to all the students Faculty and Staff members of Institute of Technology, Dhule. The training was organized on 8 th October 2022. In this training Professional Expert Mr. Jatin Kapadia taught us to preventive measures eliminate causes of fire. Mock drill organized after the training. Students and staff was participated in this drill.

## Glimpses of the Training Drill:-

ech

the of Ted