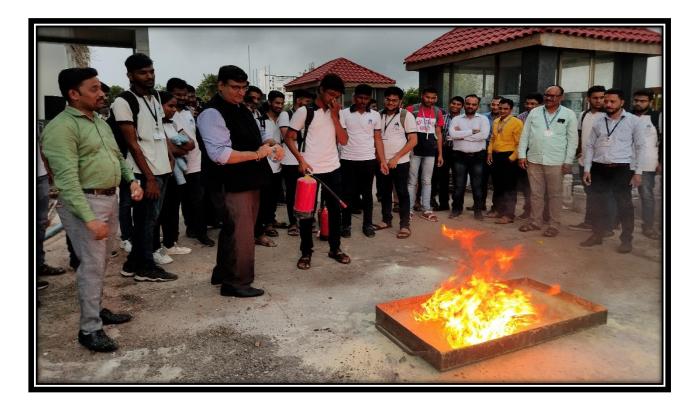

In this regard, The Management of S.V.K.M. has organized Fire safety training to all the students Faculty and Staff members of Institute of Technology, Dhule. The training was organized on 8 th October 2022. In this training Professional Expert Mr. Jatin Kapadia taught us to preventive measures eliminate causes of fire. Mock drill organized after the training. Students and staff was participated in this drill.

## Glimpses of the Training Drill:-

ech

the of Ted