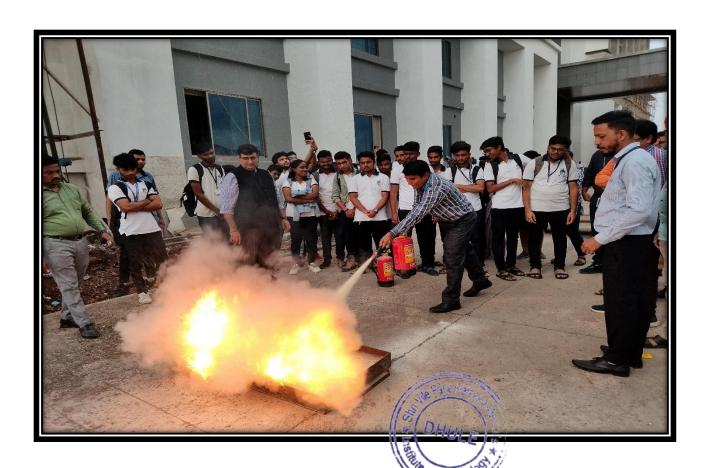

In this regard, The Management of S.V.K.M. has organized Fire safety training to all the students Faculty and Staff members of Institute of Technology, Dhule. The training was organized on 8 th October 2022. In this training Professional Expert Mr. Jatin Kapadia taught us to preventive measures eliminate causes of fire. Mock drill organized after the training. Students and staff was participated in this drill.

## Glimpses of the Training Drill:-

ech

the of Ted