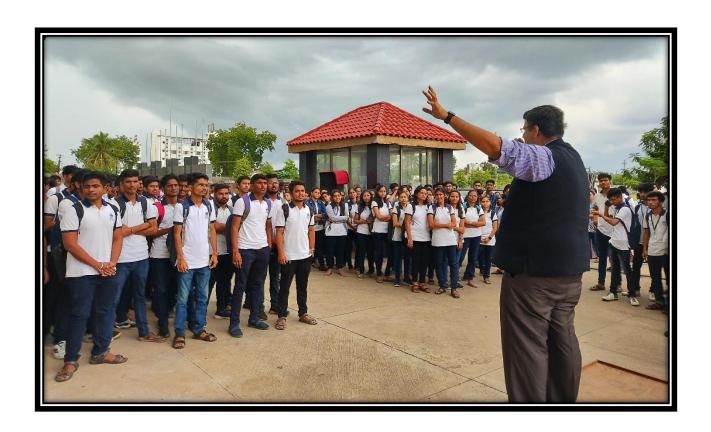

In this regard, The Management of S.V.K.M. has organized Fire safety training to all the students Faculty and Staff members of Institute of Technology, Dhule. The training was organized on 8 th October 2022. In this training Professional Expert Mr. Jatin Kapadia taught us to preventive measures eliminate causes of fire. Mock drill organized after the training. Students and staff was participated in this drill.

## Glimpses of the Training Drill:-

ech

the of Ted