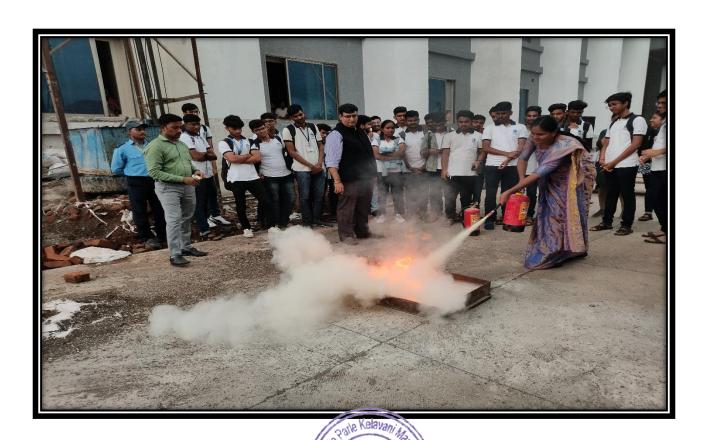

In this regard, The Management of S.V.K.M. has organized Fire safety training to all the students Faculty and Staff members of Institute of Technology, Dhule. The training was organized on 8 th October 2022. In this training Professional Expert Mr. Jatin Kapadia taught us to preventive measures eliminate causes of fire. Mock drill organized after the training. Students and staff was participated in this drill.

## Glimpses of the Training Drill:-

ech

the of Ted