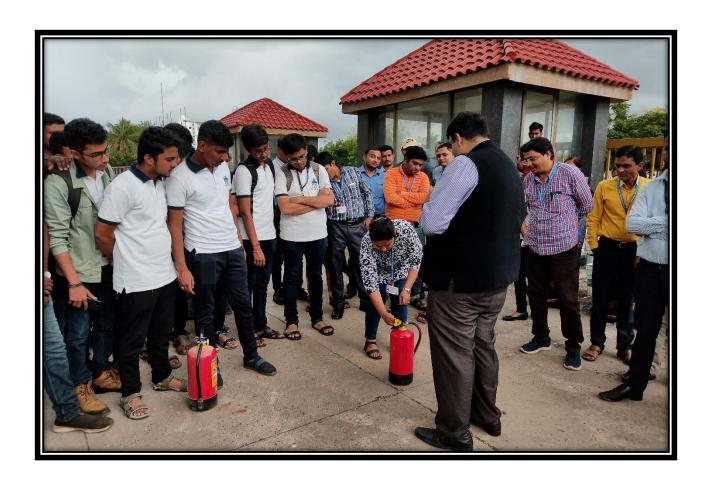

In this regard, The Management of S.V.K.M. has organized Fire safety training to all the students Faculty and Staff members of Institute of Technology, Dhule. The training was organized on 8 th October 2022. In this training Professional Expert Mr. Jatin Kapadia taught us to preventive measures eliminate causes of fire. Mock drill organized after the training. Students and staff was participated in this drill.

## Glimpses of the Training Drill:-

ech

the of Ted