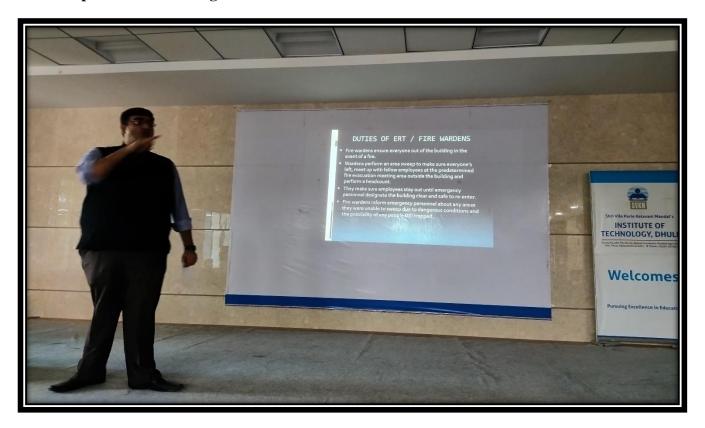

In this regard, The Management of S.V.K.M. has organized Fire safety training to all the students Faculty and Staff members of Institute of Technology, Dhule. The training was organized on 8 th October 2022. In this training Professional Expert Mr. Jatin Kapadia taught us to preventive measures eliminate causes of fire. Mock drill organized after the training. Students and staff was participated in this drill.

## Glimpses of the Training Drill:-

ech

the of Ted