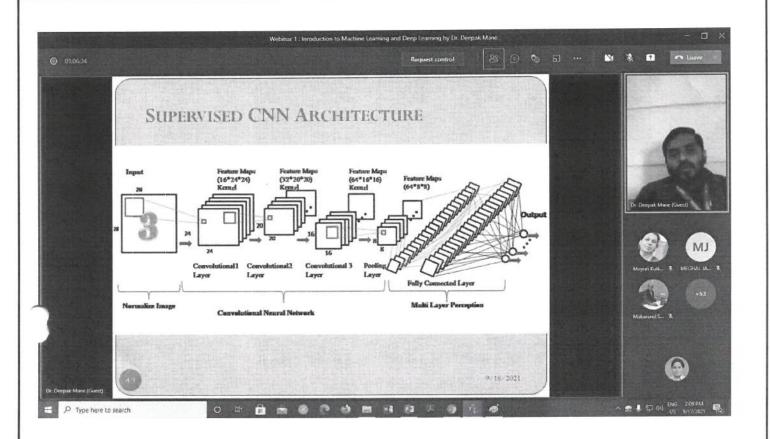

#### Number of students benefitted by guidance for career counselling offered by the institution

| Year    | Name of the activity                                                                              | Number of<br>students<br>participated | Number<br>of<br>students<br>placed | Page No. |
|---------|---------------------------------------------------------------------------------------------------|---------------------------------------|------------------------------------|----------|
|         | Aptitude and Programming of Python Training by Campus     Credentials - Third year (all branches) | 267                                   |                                    | 2        |
|         | 2. Aptitude and Lifeskills Training by Campus Credentials – Final Year (all branches)             | 187                                   |                                    | 71       |
|         | 3. Student Induction Program - First year (all branches)                                          | 248                                   |                                    | 165      |
|         | 4. Departmental Induction Program – Second year Civil                                             | 35                                    |                                    | 200      |
| 2021-22 | 5. Expert talk on Introduction to Machine Learning and Deep Learning - Second year Computer       | 60                                    | 209                                | 206      |
|         | 6. Expert talk on Entrepreneurship - Second year IT                                               | 60                                    | ]                                  | 218      |
|         | 7. Webinar on Future of electronics as Entrepreneur - Second year Electrical                      | 37                                    |                                    | 233      |
|         | 8. Expert talk on Robotics and Additive Manufacturing - Second year Mechanical                    | 32                                    |                                    | 245      |
|         | Total                                                                                             | 926                                   | 209                                |          |