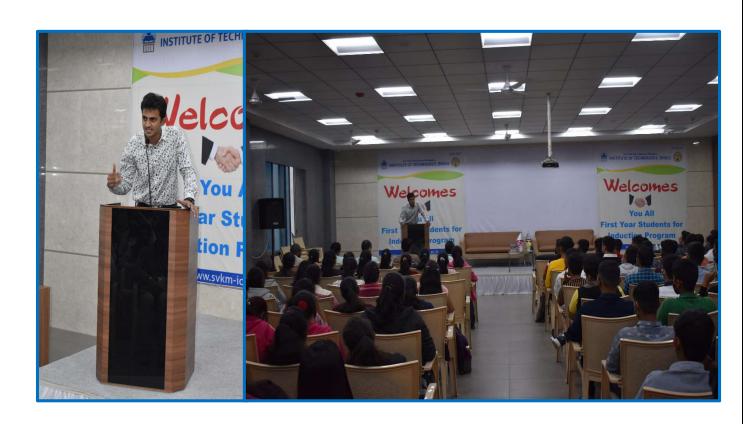

# Activity Report

Fundamentals of Programming
In association with
Campus Credentials

27th Dec 2021

to

29th Jan 2022

Organized by,

Training and Placement Cell,
Shri Vile Parle Kelavani Mandal's
Institute of Technology,
Dhule

## **Fundamentals of Programming**

|                          | The objectives of the Fundamentals of Programming training were as follows:                                                                   |  |  |  |  |  |
|--------------------------|-----------------------------------------------------------------------------------------------------------------------------------------------|--|--|--|--|--|
| Objective                | To groom the students from the perspective of Campus Placements.                                                                              |  |  |  |  |  |
| Objective                | To make them aware of the pattern, syllabus and details of Technical                                                                          |  |  |  |  |  |
|                          | Round/Programming test.                                                                                                                       |  |  |  |  |  |
|                          | To provide mock tests for practice and improvement.                                                                                           |  |  |  |  |  |
| Organizer                | Training and Placement Cell,                                                                                                                  |  |  |  |  |  |
|                          | SVKM's Institute of Technology, Dhule.                                                                                                        |  |  |  |  |  |
| Participating Class      | Batch of 2023 (All Streams)                                                                                                                   |  |  |  |  |  |
| Date                     | From 27 <sup>th</sup> Dec 2021 till 29 <sup>th</sup> Jan 2022                                                                                 |  |  |  |  |  |
| Time                     | 10.00am to 5.00pm                                                                                                                             |  |  |  |  |  |
| Venue                    | Online                                                                                                                                        |  |  |  |  |  |
|                          | Mr. Karan Sharma (TPO)                                                                                                                        |  |  |  |  |  |
|                          | Ms. Vijayalaxmi Bittal (CS Coordinator)                                                                                                       |  |  |  |  |  |
|                          | Ms. Ruby Mandal (IT Coordinator)                                                                                                              |  |  |  |  |  |
| Condinatori              | Mr. Satish Patil (Mechanical Coordinator)                                                                                                     |  |  |  |  |  |
| Coordinator/s            | Mr. TM Shubham (Electrical Coordinator)                                                                                                       |  |  |  |  |  |
|                          | Mr. Gaurav Patil (Electrical Coordinator)                                                                                                     |  |  |  |  |  |
|                          | Mr. Yogesh Bafna (Civil Coordinator)                                                                                                          |  |  |  |  |  |
|                          | Mr. Deepak Singh Baghel (Civil Coordinator)                                                                                                   |  |  |  |  |  |
|                          | Campus Credentials                                                                                                                            |  |  |  |  |  |
| Tuoining Ougonization    | Mr. Vinay Raikar Owner                                                                                                                        |  |  |  |  |  |
| Training Organization    | vinay@campuscredential.co.in                                                                                                                  |  |  |  |  |  |
|                          | 8369363552                                                                                                                                    |  |  |  |  |  |
|                          | The Institute's program and Placement Cell organized the Fundamental of Programming program with the aforementioned goals in mind.            |  |  |  |  |  |
|                          | After passing the aptitude test in every placement procedure, the                                                                             |  |  |  |  |  |
|                          | candidates move on to the technical round or programming test. Mos                                                                            |  |  |  |  |  |
|                          | employers begin the screening process with a Basic Aptitude Tes                                                                               |  |  |  |  |  |
|                          | before moving on to a Technical Knowledge Check with the candidates who made the short list. Therefore, it is crucial that applicants prepare |  |  |  |  |  |
| Brief Report on Activity | thoroughly for the technical round and approach the questions with                                                                            |  |  |  |  |  |
|                          | clarity of thought. Although students practice programming on a regular                                                                       |  |  |  |  |  |
|                          | basis, it is vital to train them specifically for campus placements while                                                                     |  |  |  |  |  |
|                          | keeping in mind the standard of coding proficiency that the corporates want.                                                                  |  |  |  |  |  |
|                          | The instructors began by explaining the fundamentals of each topic (as                                                                        |  |  |  |  |  |
|                          | stated in the syllabus) before having the students solve a few puzzles to                                                                     |  |  |  |  |  |
|                          | gain a practical knowledge. Students were encouraged to engage in                                                                             |  |  |  |  |  |