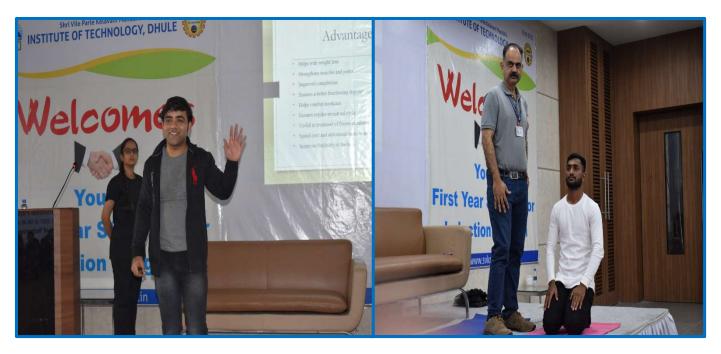

# Activity Report

Fundamentals of Programming
In association with
Campus Credentials

27th Dec 2021

to

29th Jan 2022

Organized by,

Training and Placement Cell,
Shri Vile Parle Kelavani Mandal's
Institute of Technology,
Dhule

## **Fundamentals of Programming**

|                          | The objectives of the Fundamentals of Programming training were as follows:                                                                   |  |  |  |  |  |
|--------------------------|-----------------------------------------------------------------------------------------------------------------------------------------------|--|--|--|--|--|
| Objective                | To groom the students from the perspective of Campus Placements.                                                                              |  |  |  |  |  |
| Objective                | To make them aware of the pattern, syllabus and details of Technical                                                                          |  |  |  |  |  |
|                          | Round/Programming test.                                                                                                                       |  |  |  |  |  |
|                          | To provide mock tests for practice and improvement.                                                                                           |  |  |  |  |  |
| Organizer                | Training and Placement Cell,                                                                                                                  |  |  |  |  |  |
|                          | SVKM's Institute of Technology, Dhule.                                                                                                        |  |  |  |  |  |
| Participating Class      | Batch of 2023 (All Streams)                                                                                                                   |  |  |  |  |  |
| Date                     | From 27 <sup>th</sup> Dec 2021 till 29 <sup>th</sup> Jan 2022                                                                                 |  |  |  |  |  |
| Time                     | 10.00am to 5.00pm                                                                                                                             |  |  |  |  |  |
| Venue                    | Online                                                                                                                                        |  |  |  |  |  |
|                          | Mr. Karan Sharma (TPO)                                                                                                                        |  |  |  |  |  |
|                          | Ms. Vijayalaxmi Bittal (CS Coordinator)                                                                                                       |  |  |  |  |  |
|                          | Ms. Ruby Mandal (IT Coordinator)                                                                                                              |  |  |  |  |  |
| Condinatori              | Mr. Satish Patil (Mechanical Coordinator)                                                                                                     |  |  |  |  |  |
| Coordinator/s            | Mr. TM Shubham (Electrical Coordinator)                                                                                                       |  |  |  |  |  |
|                          | Mr. Gaurav Patil (Electrical Coordinator)                                                                                                     |  |  |  |  |  |
|                          | Mr. Yogesh Bafna (Civil Coordinator)                                                                                                          |  |  |  |  |  |
|                          | Mr. Deepak Singh Baghel (Civil Coordinator)                                                                                                   |  |  |  |  |  |
|                          | Campus Credentials                                                                                                                            |  |  |  |  |  |
| Tuoining Ougonization    | Mr. Vinay Raikar Owner                                                                                                                        |  |  |  |  |  |
| Training Organization    | vinay@campuscredential.co.in                                                                                                                  |  |  |  |  |  |
|                          | 8369363552                                                                                                                                    |  |  |  |  |  |
|                          | The Institute's program and Placement Cell organized the Fundamental of Programming program with the aforementioned goals in mind.            |  |  |  |  |  |
|                          | After passing the aptitude test in every placement procedure, the                                                                             |  |  |  |  |  |
|                          | candidates move on to the technical round or programming test. Mos                                                                            |  |  |  |  |  |
|                          | employers begin the screening process with a Basic Aptitude Tes                                                                               |  |  |  |  |  |
|                          | before moving on to a Technical Knowledge Check with the candidates who made the short list. Therefore, it is crucial that applicants prepare |  |  |  |  |  |
| Brief Report on Activity | thoroughly for the technical round and approach the questions with                                                                            |  |  |  |  |  |
|                          | clarity of thought. Although students practice programming on a regular                                                                       |  |  |  |  |  |
|                          | basis, it is vital to train them specifically for campus placements while                                                                     |  |  |  |  |  |
|                          | keeping in mind the standard of coding proficiency that the corporates want.                                                                  |  |  |  |  |  |
|                          | The instructors began by explaining the fundamentals of each topic (as                                                                        |  |  |  |  |  |
|                          | stated in the syllabus) before having the students solve a few puzzles to                                                                     |  |  |  |  |  |
|                          | gain a practical knowledge. Students were encouraged to engage in                                                                             |  |  |  |  |  |