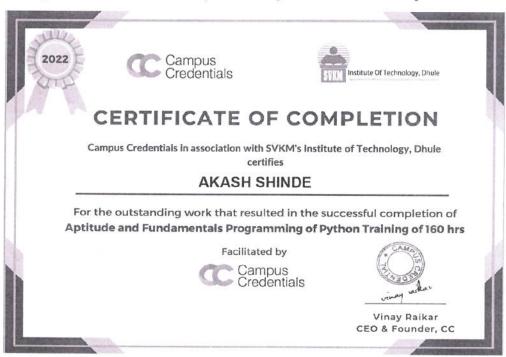

#### Number of students benefitted by guidance for career counselling offered by the institution

| Year    | Name of the activity                                                                              | Number of<br>students<br>participated | Number<br>of<br>students<br>placed | Page No. |
|---------|---------------------------------------------------------------------------------------------------|---------------------------------------|------------------------------------|----------|
|         | Aptitude and Programming of Python Training by Campus     Credentials - Third year (all branches) | 267                                   |                                    | 2        |
|         | 2. Aptitude and Lifeskills Training by Campus Credentials – Final Year (all branches)             | 187                                   |                                    | 71       |
|         | 3. Student Induction Program - First year (all branches)                                          | 248                                   |                                    | 165      |
|         | 4. Departmental Induction Program – Second year Civil                                             | 35                                    |                                    | 200      |
| 2021-22 | 5. Expert talk on Introduction to Machine Learning and Deep Learning - Second year Computer       | 60                                    | 209                                | 206      |
|         | 6. Expert talk on Entrepreneurship - Second year IT                                               | 60                                    | ]                                  | 218      |
|         | 7. Webinar on Future of electronics as Entrepreneur - Second year Electrical                      | 37                                    |                                    | 233      |
|         | 8. Expert talk on Robotics and Additive Manufacturing - Second year Mechanical                    | 32                                    |                                    | 245      |
|         | Total                                                                                             | 926                                   | 209                                |          |