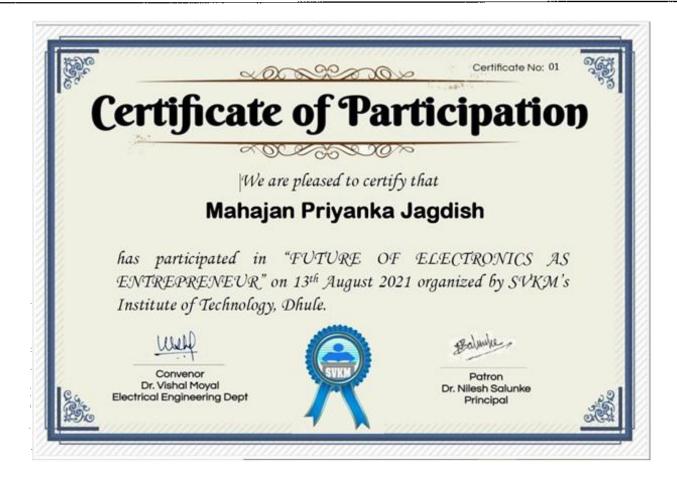

#### Number of students benefitted by guidance for career counselling offered by the institution

| Year    | Name of the activity                                                                              | Number of<br>students<br>participated | Number<br>of<br>students<br>placed | Page No. |
|---------|---------------------------------------------------------------------------------------------------|---------------------------------------|------------------------------------|----------|
|         | Aptitude and Programming of Python Training by Campus     Credentials - Third year (all branches) | 267                                   |                                    | 2        |
|         | 2. Aptitude and Lifeskills Training by Campus Credentials – Final Year (all branches)             | 187                                   |                                    | 71       |
|         | 3. Student Induction Program - First year (all branches)                                          | 248                                   |                                    | 165      |
|         | 4. Departmental Induction Program – Second year Civil                                             | 35                                    |                                    | 200      |
| 2021-22 | 5. Expert talk on Introduction to Machine Learning and Deep Learning - Second year Computer       | 60                                    | 209                                | 206      |
|         | 6. Expert talk on Entrepreneurship - Second year IT                                               | 60                                    | ]                                  | 218      |
|         | 7. Webinar on Future of electronics as Entrepreneur - Second year Electrical                      | 37                                    |                                    | 233      |
|         | 8. Expert talk on Robotics and Additive Manufacturing - Second year Mechanical                    | 32                                    |                                    | 245      |
|         | Total                                                                                             | 926                                   | 209                                |          |