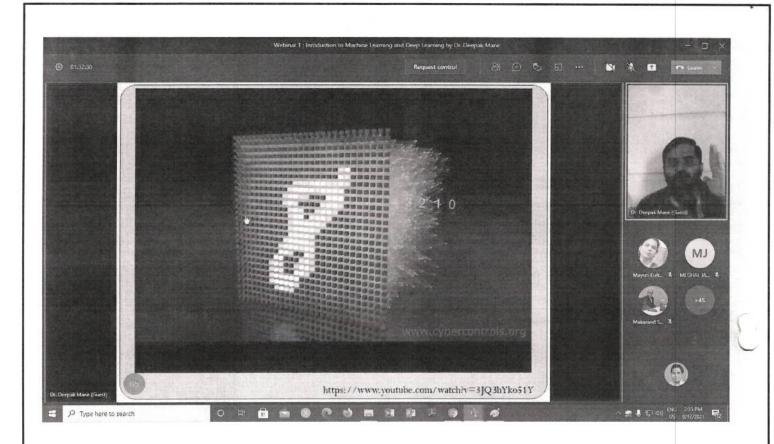

#### Number of students benefitted by guidance for career counselling offered by the institution

| Year    | Name of the activity                                                                              | Number of<br>students<br>participated | Number<br>of<br>students<br>placed | Page No. |
|---------|---------------------------------------------------------------------------------------------------|---------------------------------------|------------------------------------|----------|
|         | Aptitude and Programming of Python Training by Campus     Credentials - Third year (all branches) | 267                                   |                                    | 2        |
|         | 2. Aptitude and Lifeskills Training by Campus Credentials – Final Year (all branches)             | 187                                   |                                    | 71       |
|         | 3. Student Induction Program - First year (all branches)                                          | 248                                   |                                    | 165      |
|         | 4. Departmental Induction Program – Second year Civil                                             | 35                                    |                                    | 200      |
| 2021-22 | 5. Expert talk on Introduction to Machine Learning and Deep Learning - Second year Computer       | 60                                    | 209                                | 206      |
|         | 6. Expert talk on Entrepreneurship - Second year IT                                               | 60                                    | ]                                  | 218      |
|         | 7. Webinar on Future of electronics as Entrepreneur - Second year Electrical                      | 37                                    |                                    | 233      |
|         | 8. Expert talk on Robotics and Additive Manufacturing - Second year Mechanical                    | 32                                    |                                    | 245      |
|         | Total                                                                                             | 926                                   | 209                                |          |