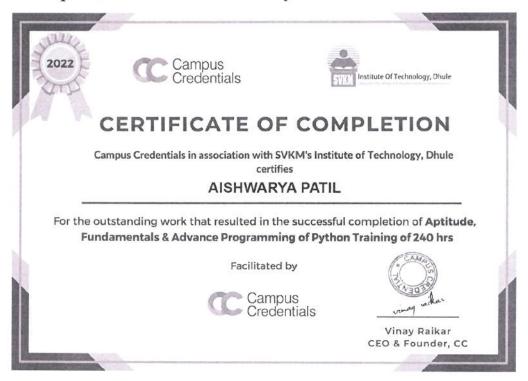

#### Number of students benefitted by guidance for career counselling offered by the institution

| Year    | Name of the activity                                                                              | Number of<br>students<br>participated | Number<br>of<br>students<br>placed | Page No. |
|---------|---------------------------------------------------------------------------------------------------|---------------------------------------|------------------------------------|----------|
|         | Aptitude and Programming of Python Training by Campus     Credentials - Third year (all branches) | 267                                   |                                    | 2        |
|         | 2. Aptitude and Lifeskills Training by Campus Credentials – Final Year (all branches)             | 187                                   |                                    | 71       |
|         | 3. Student Induction Program - First year (all branches)                                          | 248                                   |                                    | 165      |
|         | 4. Departmental Induction Program – Second year Civil                                             | 35                                    |                                    | 200      |
| 2021-22 | 5. Expert talk on Introduction to Machine Learning and Deep Learning - Second year Computer       | 60                                    | 209                                | 206      |
|         | 6. Expert talk on Entrepreneurship - Second year IT                                               | 60                                    | ]                                  | 218      |
|         | 7. Webinar on Future of electronics as Entrepreneur - Second year Electrical                      | 37                                    |                                    | 233      |
|         | 8. Expert talk on Robotics and Additive Manufacturing - Second year Mechanical                    | 32                                    |                                    | 245      |
|         | Total                                                                                             | 926                                   | 209                                |          |