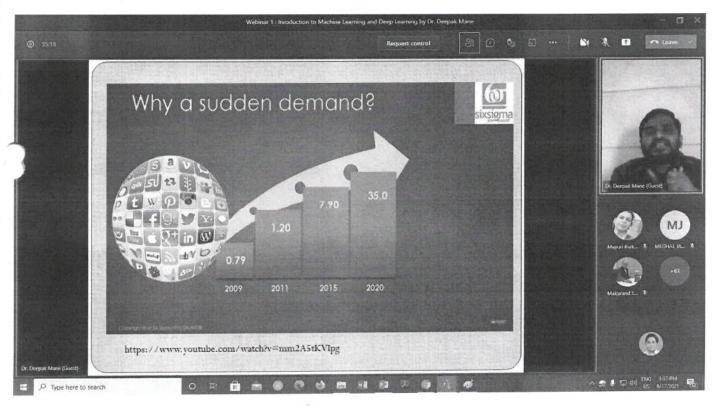

#### Number of students benefitted by guidance for career counselling offered by the institution

| Year    | Name of the activity                                                                              | Number of<br>students<br>participated | Number<br>of<br>students<br>placed | Page No. |
|---------|---------------------------------------------------------------------------------------------------|---------------------------------------|------------------------------------|----------|
|         | Aptitude and Programming of Python Training by Campus     Credentials - Third year (all branches) | 267                                   |                                    | 2        |
|         | 2. Aptitude and Lifeskills Training by Campus Credentials – Final Year (all branches)             | 187                                   |                                    | 71       |
|         | 3. Student Induction Program - First year (all branches)                                          | 248                                   |                                    | 165      |
|         | 4. Departmental Induction Program – Second year Civil                                             | 35                                    |                                    | 200      |
| 2021-22 | 5. Expert talk on Introduction to Machine Learning and Deep Learning - Second year Computer       | 60                                    | 209                                | 206      |
|         | 6. Expert talk on Entrepreneurship - Second year IT                                               | 60                                    | ]                                  | 218      |
|         | 7. Webinar on Future of electronics as Entrepreneur - Second year Electrical                      | 37                                    |                                    | 233      |
|         | 8. Expert talk on Robotics and Additive Manufacturing - Second year Mechanical                    | 32                                    |                                    | 245      |
|         | Total                                                                                             | 926                                   | 209                                |          |