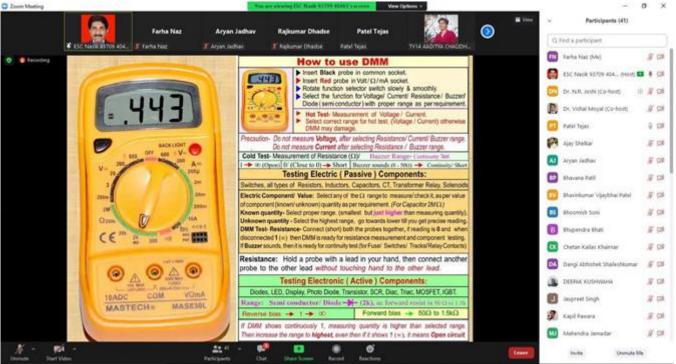

binar on "Future of Electronics as Entrepreneu



Mr. Sanjay Chaudhari (Director, Electronics Study Centre, Nashik)

13<sup>th</sup> August 2021 (12:45 PM Onwards)

Join At: https://bit.ly/2VCgogM Meeting ID 831 531 643 23/ 555555

Who Can Participate? B. Tech Electrical Students

E-Certificate will be awarded to participants

Student Coordinators

Chetan More Bhushan Jagtap Aishwarya Bhadage Apeksha Mahale Shiyam Bhingare Tushar Mali

Convener

Patron

Dr. Vishal Moyal Dr. Nilesh P. Salunke

Coordinator

Principal

Email: workshop.svkmiot.electrical@gmail.com

Website: www.svkm-iot.ac.in

Follow Us on Facebook: www.facebook.com/eesvkm; www.facebook.com/Svkmiot For any query contact us on: 9423694278, 7040506295, 9039565429



# 2. Certificate Sample





# 4. Event Memories/Pictures













# 3. Feedback



| and the control of th |   |
|------------------------------------------------------------------------------------------------------------------------------------------------------------------------------------------------------------------------------------------------------------------------------------------------------------------------------------------------------------------------------------------------------------------------------------------------------------------------------------------------------------------------------------------------------------------------------------------------------------------------------------------------------------------------------------------------------------------------------------------------------------------------