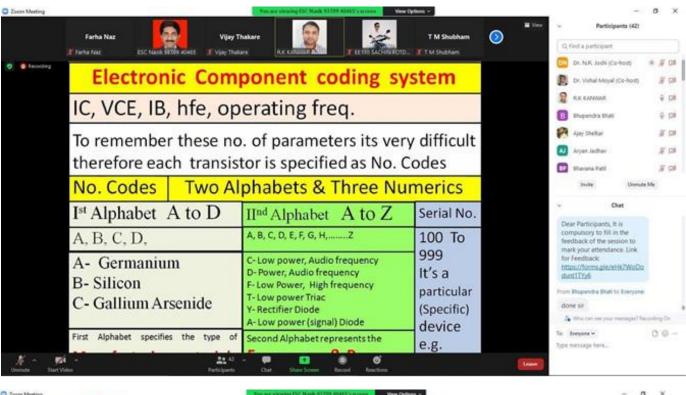

Webinar on "Future of Electronics as Entrepreneu



Mr. Sanjay Chaudhari (Director, Electronics Study Centre, Nashik)

13<sup>th</sup> August 2021 (12:45 PM Onwards)

Join At: https://bit.ly/2VCgogM Meeting ID 831 531 643 23/ 555555

Who Can Participate? B. Tech Electrical Students

E-Certificate will be awarded to participants

Student Coordinators

Chetan More Bhushan Jagtap Aishwarya Bhadage Apeksha Mahale Shiyam Bhingare Tushar Mali

Convener

Patron

Dr. Vishal Moyal Dr. Nilesh P. Salunke

Coordinator

Principal

Email: workshop.svkmiot.electrical@gmail.com

Website: www.svkm-iot.ac.in

Follow Us on Facebook: www.facebook.com/eesvkm; www.facebook.com/Svkmiot For any query contact us on: 9423694278, 7040506295, 9039565429



# 2. Certificate Sample





# 4. Event Memories/Pictures













# 3. Feedback



| and the control of th |   |
|----------------------------------------------------------------------------------------------------------------------------------------------------------------------------------------------------------------------------------------------------------------------------------------------------------------------------------------------------------------------------------------------------------------------------------------------------------------------------------------------------------------------------------------------------------------------------------------------------------------------------------------------------------------------------------------------------------------------------------------------------------------------