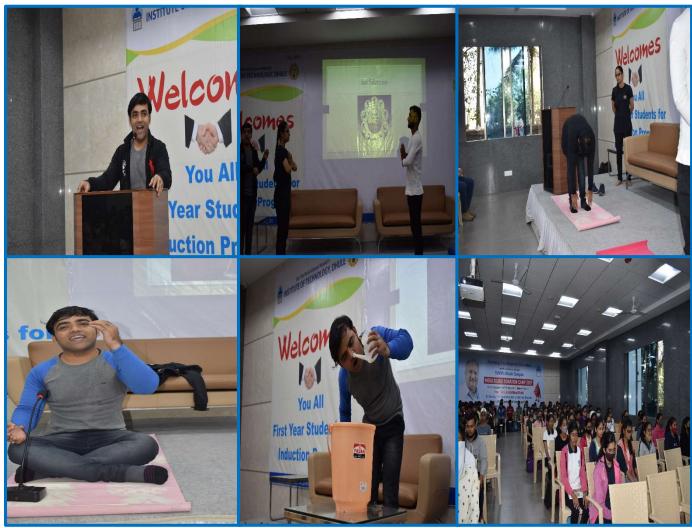

# Activity Report

Fundamentals of Programming
In association with
Campus Credentials

27th Dec 2021

to

29th Jan 2022

Organized by,

Training and Placement Cell,
Shri Vile Parle Kelavani Mandal's
Institute of Technology,
Dhule

## **Fundamentals of Programming**

|                          | The objectives of the Fundamentals of Programming training were as follows:                                                                   |  |  |  |  |  |
|--------------------------|-----------------------------------------------------------------------------------------------------------------------------------------------|--|--|--|--|--|
| Objective                | To groom the students from the perspective of Campus Placements.                                                                              |  |  |  |  |  |
| Objective                | To make them aware of the pattern, syllabus and details of Technical                                                                          |  |  |  |  |  |
|                          | Round/Programming test.                                                                                                                       |  |  |  |  |  |
|                          | To provide mock tests for practice and improvement.                                                                                           |  |  |  |  |  |
| Organizer                | Training and Placement Cell,                                                                                                                  |  |  |  |  |  |
|                          | SVKM's Institute of Technology, Dhule.                                                                                                        |  |  |  |  |  |
| Participating Class      | Batch of 2023 (All Streams)                                                                                                                   |  |  |  |  |  |
| Date                     | From 27 <sup>th</sup> Dec 2021 till 29 <sup>th</sup> Jan 2022                                                                                 |  |  |  |  |  |
| Time                     | 10.00am to 5.00pm                                                                                                                             |  |  |  |  |  |
| Venue                    | Online                                                                                                                                        |  |  |  |  |  |
|                          | Mr. Karan Sharma (TPO)                                                                                                                        |  |  |  |  |  |
|                          | Ms. Vijayalaxmi Bittal (CS Coordinator)                                                                                                       |  |  |  |  |  |
|                          | Ms. Ruby Mandal (IT Coordinator)                                                                                                              |  |  |  |  |  |
| Condinatori              | Mr. Satish Patil (Mechanical Coordinator)                                                                                                     |  |  |  |  |  |
| Coordinator/s            | Mr. TM Shubham (Electrical Coordinator)                                                                                                       |  |  |  |  |  |
|                          | Mr. Gaurav Patil (Electrical Coordinator)                                                                                                     |  |  |  |  |  |
|                          | Mr. Yogesh Bafna (Civil Coordinator)                                                                                                          |  |  |  |  |  |
|                          | Mr. Deepak Singh Baghel (Civil Coordinator)                                                                                                   |  |  |  |  |  |
|                          | Campus Credentials                                                                                                                            |  |  |  |  |  |
| Tuoining Ougonization    | Mr. Vinay Raikar Owner                                                                                                                        |  |  |  |  |  |
| Training Organization    | vinay@campuscredential.co.in                                                                                                                  |  |  |  |  |  |
|                          | 8369363552                                                                                                                                    |  |  |  |  |  |
|                          | The Institute's program and Placement Cell organized the Fundamental of Programming program with the aforementioned goals in mind.            |  |  |  |  |  |
|                          | After passing the aptitude test in every placement procedure, the                                                                             |  |  |  |  |  |
|                          | candidates move on to the technical round or programming test. Mos                                                                            |  |  |  |  |  |
|                          | employers begin the screening process with a Basic Aptitude Tes                                                                               |  |  |  |  |  |
|                          | before moving on to a Technical Knowledge Check with the candidates who made the short list. Therefore, it is crucial that applicants prepare |  |  |  |  |  |
| Brief Report on Activity | thoroughly for the technical round and approach the questions with                                                                            |  |  |  |  |  |
|                          | clarity of thought. Although students practice programming on a regular                                                                       |  |  |  |  |  |
|                          | basis, it is vital to train them specifically for campus placements while                                                                     |  |  |  |  |  |
|                          | keeping in mind the standard of coding proficiency that the corporates want.                                                                  |  |  |  |  |  |
|                          | The instructors began by explaining the fundamentals of each topic (as                                                                        |  |  |  |  |  |
|                          | stated in the syllabus) before having the students solve a few puzzles to                                                                     |  |  |  |  |  |
|                          | gain a practical knowledge. Students were encouraged to engage in                                                                             |  |  |  |  |  |