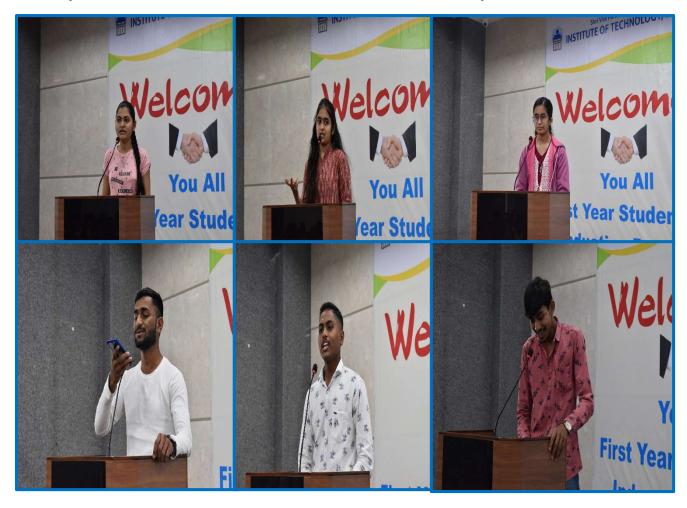

# Activity Report

Fundamentals of Programming
In association with
Campus Credentials

27th Dec 2021

to

29th Jan 2022

Organized by,

Training and Placement Cell,
Shri Vile Parle Kelavani Mandal's
Institute of Technology,
Dhule

## **Fundamentals of Programming**

|                          | The objectives of the Fundamentals of Programming training were as follows:                                                                   |  |  |  |  |  |
|--------------------------|-----------------------------------------------------------------------------------------------------------------------------------------------|--|--|--|--|--|
| Objective                | To groom the students from the perspective of Campus Placements.                                                                              |  |  |  |  |  |
| Objective                | To make them aware of the pattern, syllabus and details of Technical                                                                          |  |  |  |  |  |
|                          | Round/Programming test.                                                                                                                       |  |  |  |  |  |
|                          | To provide mock tests for practice and improvement.                                                                                           |  |  |  |  |  |
| Organizer                | Training and Placement Cell,                                                                                                                  |  |  |  |  |  |
|                          | SVKM's Institute of Technology, Dhule.                                                                                                        |  |  |  |  |  |
| Participating Class      | Batch of 2023 (All Streams)                                                                                                                   |  |  |  |  |  |
| Date                     | From 27 <sup>th</sup> Dec 2021 till 29 <sup>th</sup> Jan 2022                                                                                 |  |  |  |  |  |
| Time                     | 10.00am to 5.00pm                                                                                                                             |  |  |  |  |  |
| Venue                    | Online                                                                                                                                        |  |  |  |  |  |
|                          | Mr. Karan Sharma (TPO)                                                                                                                        |  |  |  |  |  |
|                          | Ms. Vijayalaxmi Bittal (CS Coordinator)                                                                                                       |  |  |  |  |  |
|                          | Ms. Ruby Mandal (IT Coordinator)                                                                                                              |  |  |  |  |  |
| Condinatori              | Mr. Satish Patil (Mechanical Coordinator)                                                                                                     |  |  |  |  |  |
| Coordinator/s            | Mr. TM Shubham (Electrical Coordinator)                                                                                                       |  |  |  |  |  |
|                          | Mr. Gaurav Patil (Electrical Coordinator)                                                                                                     |  |  |  |  |  |
|                          | Mr. Yogesh Bafna (Civil Coordinator)                                                                                                          |  |  |  |  |  |
|                          | Mr. Deepak Singh Baghel (Civil Coordinator)                                                                                                   |  |  |  |  |  |
|                          | Campus Credentials                                                                                                                            |  |  |  |  |  |
| Tuoining Ougonization    | Mr. Vinay Raikar Owner                                                                                                                        |  |  |  |  |  |
| Training Organization    | vinay@campuscredential.co.in                                                                                                                  |  |  |  |  |  |
|                          | 8369363552                                                                                                                                    |  |  |  |  |  |
|                          | The Institute's program and Placement Cell organized the Fundamental of Programming program with the aforementioned goals in mind.            |  |  |  |  |  |
|                          | After passing the aptitude test in every placement procedure, the                                                                             |  |  |  |  |  |
|                          | candidates move on to the technical round or programming test. Mos                                                                            |  |  |  |  |  |
|                          | employers begin the screening process with a Basic Aptitude Tes                                                                               |  |  |  |  |  |
|                          | before moving on to a Technical Knowledge Check with the candidates who made the short list. Therefore, it is crucial that applicants prepare |  |  |  |  |  |
| Brief Report on Activity | thoroughly for the technical round and approach the questions with                                                                            |  |  |  |  |  |
|                          | clarity of thought. Although students practice programming on a regular                                                                       |  |  |  |  |  |
|                          | basis, it is vital to train them specifically for campus placements while                                                                     |  |  |  |  |  |
|                          | keeping in mind the standard of coding proficiency that the corporates want.                                                                  |  |  |  |  |  |
|                          | The instructors began by explaining the fundamentals of each topic (as                                                                        |  |  |  |  |  |
|                          | stated in the syllabus) before having the students solve a few puzzles to                                                                     |  |  |  |  |  |
|                          | gain a practical knowledge. Students were encouraged to engage in                                                                             |  |  |  |  |  |