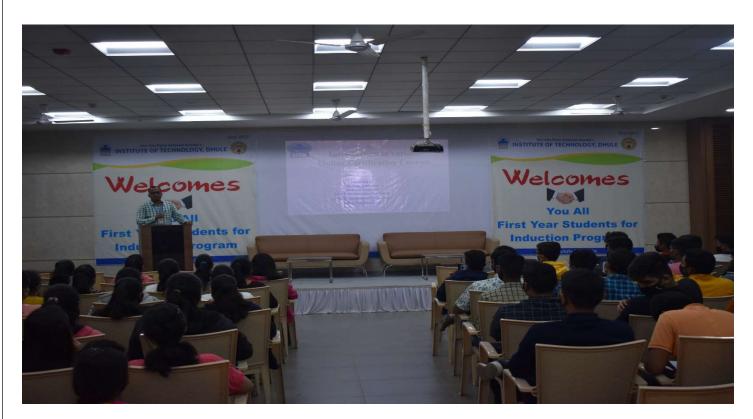

# Activity Report

Fundamentals of Programming
In association with
Campus Credentials

27th Dec 2021

to

29th Jan 2022

Organized by,

Training and Placement Cell,
Shri Vile Parle Kelavani Mandal's
Institute of Technology,
Dhule

## **Fundamentals of Programming**

|                          | The objectives of the Fundamentals of Programming training were as follows:                                                                   |  |  |  |  |  |
|--------------------------|-----------------------------------------------------------------------------------------------------------------------------------------------|--|--|--|--|--|
| Objective                | To groom the students from the perspective of Campus Placements.                                                                              |  |  |  |  |  |
| Objective                | To make them aware of the pattern, syllabus and details of Technical                                                                          |  |  |  |  |  |
|                          | Round/Programming test.                                                                                                                       |  |  |  |  |  |
|                          | To provide mock tests for practice and improvement.                                                                                           |  |  |  |  |  |
| Organizer                | Training and Placement Cell,                                                                                                                  |  |  |  |  |  |
|                          | SVKM's Institute of Technology, Dhule.                                                                                                        |  |  |  |  |  |
| Participating Class      | Batch of 2023 (All Streams)                                                                                                                   |  |  |  |  |  |
| Date                     | From 27 <sup>th</sup> Dec 2021 till 29 <sup>th</sup> Jan 2022                                                                                 |  |  |  |  |  |
| Time                     | 10.00am to 5.00pm                                                                                                                             |  |  |  |  |  |
| Venue                    | Online                                                                                                                                        |  |  |  |  |  |
|                          | Mr. Karan Sharma (TPO)                                                                                                                        |  |  |  |  |  |
|                          | Ms. Vijayalaxmi Bittal (CS Coordinator)                                                                                                       |  |  |  |  |  |
|                          | Ms. Ruby Mandal (IT Coordinator)                                                                                                              |  |  |  |  |  |
| Condinatori              | Mr. Satish Patil (Mechanical Coordinator)                                                                                                     |  |  |  |  |  |
| Coordinator/s            | Mr. TM Shubham (Electrical Coordinator)                                                                                                       |  |  |  |  |  |
|                          | Mr. Gaurav Patil (Electrical Coordinator)                                                                                                     |  |  |  |  |  |
|                          | Mr. Yogesh Bafna (Civil Coordinator)                                                                                                          |  |  |  |  |  |
|                          | Mr. Deepak Singh Baghel (Civil Coordinator)                                                                                                   |  |  |  |  |  |
|                          | Campus Credentials                                                                                                                            |  |  |  |  |  |
| Tuoining Ougonization    | Mr. Vinay Raikar Owner                                                                                                                        |  |  |  |  |  |
| Training Organization    | vinay@campuscredential.co.in                                                                                                                  |  |  |  |  |  |
|                          | 8369363552                                                                                                                                    |  |  |  |  |  |
|                          | The Institute's program and Placement Cell organized the Fundamental of Programming program with the aforementioned goals in mind.            |  |  |  |  |  |
|                          | After passing the aptitude test in every placement procedure, the                                                                             |  |  |  |  |  |
|                          | candidates move on to the technical round or programming test. Mos                                                                            |  |  |  |  |  |
|                          | employers begin the screening process with a Basic Aptitude Tes                                                                               |  |  |  |  |  |
|                          | before moving on to a Technical Knowledge Check with the candidates who made the short list. Therefore, it is crucial that applicants prepare |  |  |  |  |  |
| Brief Report on Activity | thoroughly for the technical round and approach the questions with                                                                            |  |  |  |  |  |
|                          | clarity of thought. Although students practice programming on a regular                                                                       |  |  |  |  |  |
|                          | basis, it is vital to train them specifically for campus placements while                                                                     |  |  |  |  |  |
|                          | keeping in mind the standard of coding proficiency that the corporates want.                                                                  |  |  |  |  |  |
|                          | The instructors began by explaining the fundamentals of each topic (as                                                                        |  |  |  |  |  |
|                          | stated in the syllabus) before having the students solve a few puzzles to                                                                     |  |  |  |  |  |
|                          | gain a practical knowledge. Students were encouraged to engage in                                                                             |  |  |  |  |  |