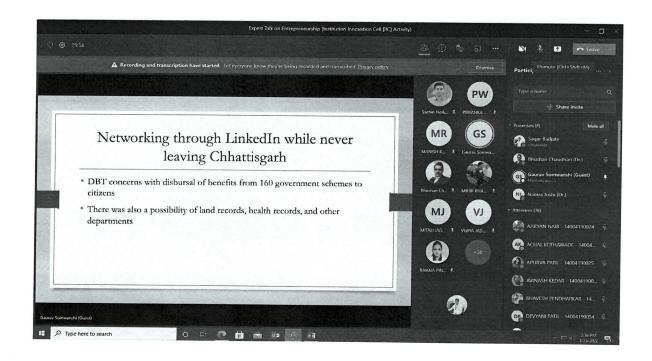

#### Number of students benefitted by guidance for career counselling offered by the institution

| Year    | Name of the activity                                                                              | Number of<br>students<br>participated | Number<br>of<br>students<br>placed | Page No. |
|---------|---------------------------------------------------------------------------------------------------|---------------------------------------|------------------------------------|----------|
|         | Aptitude and Programming of Python Training by Campus     Credentials - Third year (all branches) | 267                                   |                                    | 2        |
|         | 2. Aptitude and Lifeskills Training by Campus Credentials – Final Year (all branches)             | 187                                   |                                    | 71       |
|         | 3. Student Induction Program - First year (all branches)                                          | 248                                   |                                    | 165      |
|         | 4. Departmental Induction Program – Second year Civil                                             | 35                                    |                                    | 200      |
| 2021-22 | 5. Expert talk on Introduction to Machine Learning and Deep Learning - Second year Computer       | 60                                    | 209                                | 206      |
|         | 6. Expert talk on Entrepreneurship - Second year IT                                               | 60                                    | ]                                  | 218      |
|         | 7. Webinar on Future of electronics as Entrepreneur - Second year Electrical                      | 37                                    |                                    | 233      |
|         | 8. Expert talk on Robotics and Additive Manufacturing - Second year Mechanical                    | 32                                    |                                    | 245      |
|         | Total                                                                                             | 926                                   | 209                                |          |