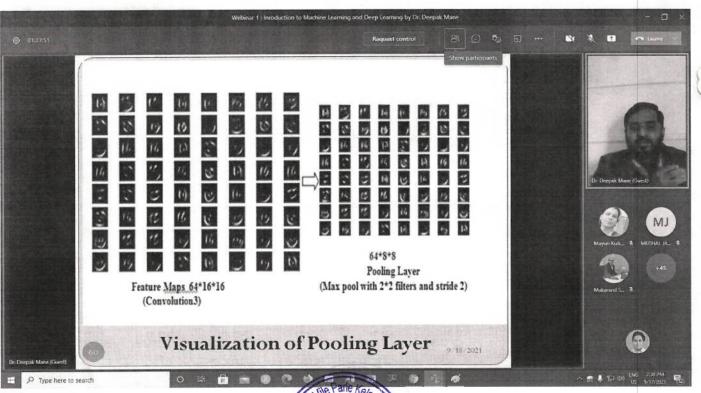

#### Number of students benefitted by guidance for career counselling offered by the institution

| Year    | Name of the activity                                                                              | Number of<br>students<br>participated | Number<br>of<br>students<br>placed | Page No. |
|---------|---------------------------------------------------------------------------------------------------|---------------------------------------|------------------------------------|----------|
|         | Aptitude and Programming of Python Training by Campus     Credentials - Third year (all branches) | 267                                   |                                    | 2        |
|         | 2. Aptitude and Lifeskills Training by Campus Credentials – Final Year (all branches)             | 187                                   |                                    | 71       |
|         | 3. Student Induction Program - First year (all branches)                                          | 248                                   |                                    | 165      |
|         | 4. Departmental Induction Program – Second year Civil                                             | 35                                    |                                    | 200      |
| 2021-22 | 5. Expert talk on Introduction to Machine Learning and Deep Learning - Second year Computer       | 60                                    | 209                                | 206      |
|         | 6. Expert talk on Entrepreneurship - Second year IT                                               | 60                                    | ]                                  | 218      |
|         | 7. Webinar on Future of electronics as Entrepreneur - Second year Electrical                      | 37                                    |                                    | 233      |
|         | 8. Expert talk on Robotics and Additive Manufacturing - Second year Mechanical                    | 32                                    |                                    | 245      |
|         | Total                                                                                             | 926                                   | 209                                |          |