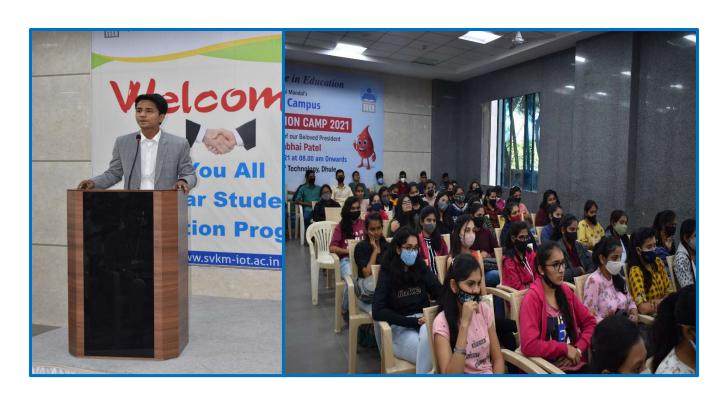

# Activity Report

Fundamentals of Programming
In association with
Campus Credentials

27th Dec 2021

to

29th Jan 2022

Organized by,

Training and Placement Cell,
Shri Vile Parle Kelavani Mandal's
Institute of Technology,
Dhule

## **Fundamentals of Programming**

|                          | The objectives of the Fundamentals of Programming training were as follows:                                                                   |  |  |  |  |  |
|--------------------------|-----------------------------------------------------------------------------------------------------------------------------------------------|--|--|--|--|--|
| Objective                | To groom the students from the perspective of Campus Placements.                                                                              |  |  |  |  |  |
| Objective                | To make them aware of the pattern, syllabus and details of Technical                                                                          |  |  |  |  |  |
|                          | Round/Programming test.                                                                                                                       |  |  |  |  |  |
|                          | To provide mock tests for practice and improvement.                                                                                           |  |  |  |  |  |
| Organizer                | Training and Placement Cell,                                                                                                                  |  |  |  |  |  |
|                          | SVKM's Institute of Technology, Dhule.                                                                                                        |  |  |  |  |  |
| Participating Class      | Batch of 2023 (All Streams)                                                                                                                   |  |  |  |  |  |
| Date                     | From 27 <sup>th</sup> Dec 2021 till 29 <sup>th</sup> Jan 2022                                                                                 |  |  |  |  |  |
| Time                     | 10.00am to 5.00pm                                                                                                                             |  |  |  |  |  |
| Venue                    | Online                                                                                                                                        |  |  |  |  |  |
|                          | Mr. Karan Sharma (TPO)                                                                                                                        |  |  |  |  |  |
|                          | Ms. Vijayalaxmi Bittal (CS Coordinator)                                                                                                       |  |  |  |  |  |
|                          | Ms. Ruby Mandal (IT Coordinator)                                                                                                              |  |  |  |  |  |
| Condinatori              | Mr. Satish Patil (Mechanical Coordinator)                                                                                                     |  |  |  |  |  |
| Coordinator/s            | Mr. TM Shubham (Electrical Coordinator)                                                                                                       |  |  |  |  |  |
|                          | Mr. Gaurav Patil (Electrical Coordinator)                                                                                                     |  |  |  |  |  |
|                          | Mr. Yogesh Bafna (Civil Coordinator)                                                                                                          |  |  |  |  |  |
|                          | Mr. Deepak Singh Baghel (Civil Coordinator)                                                                                                   |  |  |  |  |  |
|                          | Campus Credentials                                                                                                                            |  |  |  |  |  |
| Tuoining Ougonization    | Mr. Vinay Raikar Owner                                                                                                                        |  |  |  |  |  |
| Training Organization    | vinay@campuscredential.co.in                                                                                                                  |  |  |  |  |  |
|                          | 8369363552                                                                                                                                    |  |  |  |  |  |
|                          | The Institute's program and Placement Cell organized the Fundamental of Programming program with the aforementioned goals in mind.            |  |  |  |  |  |
|                          | After passing the aptitude test in every placement procedure, the                                                                             |  |  |  |  |  |
|                          | candidates move on to the technical round or programming test. Mos                                                                            |  |  |  |  |  |
|                          | employers begin the screening process with a Basic Aptitude Tes                                                                               |  |  |  |  |  |
|                          | before moving on to a Technical Knowledge Check with the candidates who made the short list. Therefore, it is crucial that applicants prepare |  |  |  |  |  |
| Brief Report on Activity | thoroughly for the technical round and approach the questions with                                                                            |  |  |  |  |  |
|                          | clarity of thought. Although students practice programming on a regular                                                                       |  |  |  |  |  |
|                          | basis, it is vital to train them specifically for campus placements while                                                                     |  |  |  |  |  |
|                          | keeping in mind the standard of coding proficiency that the corporates want.                                                                  |  |  |  |  |  |
|                          | The instructors began by explaining the fundamentals of each topic (as                                                                        |  |  |  |  |  |
|                          | stated in the syllabus) before having the students solve a few puzzles to                                                                     |  |  |  |  |  |
|                          | gain a practical knowledge. Students were encouraged to engage in                                                                             |  |  |  |  |  |