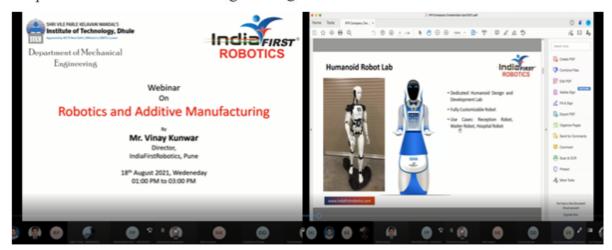

#### Number of students benefitted by guidance for career counselling offered by the institution

| Year    | Name of the activity                                                                              | Number of<br>students<br>participated | Number<br>of<br>students<br>placed | Page No. |
|---------|---------------------------------------------------------------------------------------------------|---------------------------------------|------------------------------------|----------|
|         | Aptitude and Programming of Python Training by Campus     Credentials - Third year (all branches) | 267                                   |                                    | 2        |
|         | 2. Aptitude and Lifeskills Training by Campus Credentials – Final Year (all branches)             | 187                                   |                                    | 71       |
|         | 3. Student Induction Program - First year (all branches)                                          | 248                                   |                                    | 165      |
|         | 4. Departmental Induction Program – Second year Civil                                             | 35                                    |                                    | 200      |
| 2021-22 | 5. Expert talk on Introduction to Machine Learning and Deep Learning - Second year Computer       | 60                                    | 209                                | 206      |
|         | 6. Expert talk on Entrepreneurship - Second year IT                                               | 60                                    | ]                                  | 218      |
|         | 7. Webinar on Future of electronics as Entrepreneur - Second year Electrical                      | 37                                    |                                    | 233      |
|         | 8. Expert talk on Robotics and Additive Manufacturing - Second year Mechanical                    | 32                                    |                                    | 245      |
|         | Total                                                                                             | 926                                   | 209                                |          |