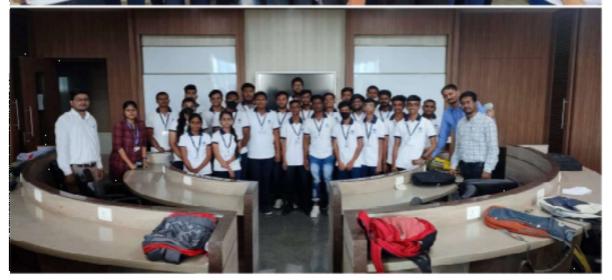

# Activity Report

Fundamentals of Programming
In association with
Campus Credentials

27th Dec 2021

to

29th Jan 2022

Organized by,

Training and Placement Cell,
Shri Vile Parle Kelavani Mandal's
Institute of Technology,
Dhule

## **Fundamentals of Programming**

|                          | The objectives of the Fundamentals of Programming training were as follows:                                                                   |  |  |  |  |  |
|--------------------------|-----------------------------------------------------------------------------------------------------------------------------------------------|--|--|--|--|--|
| Objective                | To groom the students from the perspective of Campus Placements.                                                                              |  |  |  |  |  |
| Objective                | To make them aware of the pattern, syllabus and details of Technical                                                                          |  |  |  |  |  |
|                          | Round/Programming test.                                                                                                                       |  |  |  |  |  |
|                          | To provide mock tests for practice and improvement.                                                                                           |  |  |  |  |  |
| Organizer                | Training and Placement Cell,                                                                                                                  |  |  |  |  |  |
|                          | SVKM's Institute of Technology, Dhule.                                                                                                        |  |  |  |  |  |
| Participating Class      | Batch of 2023 (All Streams)                                                                                                                   |  |  |  |  |  |
| Date                     | From 27 <sup>th</sup> Dec 2021 till 29 <sup>th</sup> Jan 2022                                                                                 |  |  |  |  |  |
| Time                     | 10.00am to 5.00pm                                                                                                                             |  |  |  |  |  |
| Venue                    | Online                                                                                                                                        |  |  |  |  |  |
|                          | Mr. Karan Sharma (TPO)                                                                                                                        |  |  |  |  |  |
|                          | Ms. Vijayalaxmi Bittal (CS Coordinator)                                                                                                       |  |  |  |  |  |
|                          | Ms. Ruby Mandal (IT Coordinator)                                                                                                              |  |  |  |  |  |
| Condinatori              | Mr. Satish Patil (Mechanical Coordinator)                                                                                                     |  |  |  |  |  |
| Coordinator/s            | Mr. TM Shubham (Electrical Coordinator)                                                                                                       |  |  |  |  |  |
|                          | Mr. Gaurav Patil (Electrical Coordinator)                                                                                                     |  |  |  |  |  |
|                          | Mr. Yogesh Bafna (Civil Coordinator)                                                                                                          |  |  |  |  |  |
|                          | Mr. Deepak Singh Baghel (Civil Coordinator)                                                                                                   |  |  |  |  |  |
|                          | Campus Credentials                                                                                                                            |  |  |  |  |  |
| Tuoining Ougonization    | Mr. Vinay Raikar Owner                                                                                                                        |  |  |  |  |  |
| Training Organization    | vinay@campuscredential.co.in                                                                                                                  |  |  |  |  |  |
|                          | 8369363552                                                                                                                                    |  |  |  |  |  |
|                          | The Institute's program and Placement Cell organized the Fundamental of Programming program with the aforementioned goals in mind.            |  |  |  |  |  |
|                          | After passing the aptitude test in every placement procedure, the                                                                             |  |  |  |  |  |
|                          | candidates move on to the technical round or programming test. Mos                                                                            |  |  |  |  |  |
|                          | employers begin the screening process with a Basic Aptitude Tes                                                                               |  |  |  |  |  |
|                          | before moving on to a Technical Knowledge Check with the candidates who made the short list. Therefore, it is crucial that applicants prepare |  |  |  |  |  |
| Brief Report on Activity | thoroughly for the technical round and approach the questions with                                                                            |  |  |  |  |  |
|                          | clarity of thought. Although students practice programming on a regular                                                                       |  |  |  |  |  |
|                          | basis, it is vital to train them specifically for campus placements while                                                                     |  |  |  |  |  |
|                          | keeping in mind the standard of coding proficiency that the corporates want.                                                                  |  |  |  |  |  |
|                          | The instructors began by explaining the fundamentals of each topic (as                                                                        |  |  |  |  |  |
|                          | stated in the syllabus) before having the students solve a few puzzles to                                                                     |  |  |  |  |  |
|                          | gain a practical knowledge. Students were encouraged to engage in                                                                             |  |  |  |  |  |