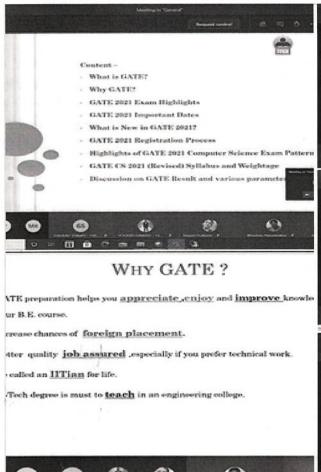

### Number of students benefitted by guidance for competitive examinations offered by the institution

| Year    | Name of the activity                                    | Number of<br>students<br>participated | Number of students qualified in the competitive examinations | Page No. |
|---------|---------------------------------------------------------|---------------------------------------|--------------------------------------------------------------|----------|
|         | 1. GATE 2021 Preparation classes - Second year Computer | 50                                    | 04                                                           | 103      |
| 2020-21 | 2. GATE 2021 Preparation classes - Third year Computer  | 50                                    | 04                                                           | 106      |
|         | Total                                                   | 100                                   | 04                                                           |          |