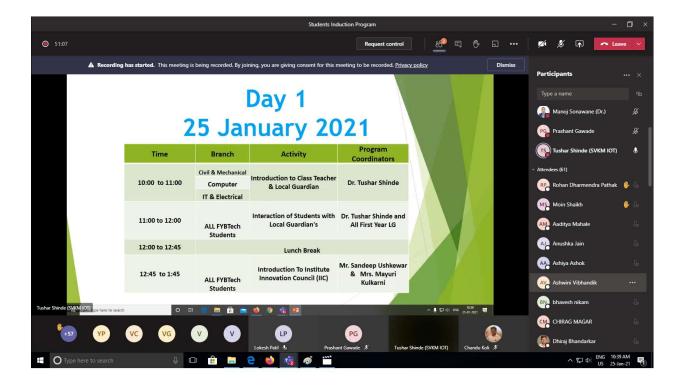

### Number of students benefitted by guidance for career counselling offered by the institution

| Year    | Name of the activity                                                                                                                                       | Number of students participated | Number<br>of<br>students<br>placed | Page No. |
|---------|------------------------------------------------------------------------------------------------------------------------------------------------------------|---------------------------------|------------------------------------|----------|
|         | 1. Training for Complete Aptitude (30 hours) + C Programmi (30 hours) + TCS NQT Specific (20 hours) - Organized by Tale Battle – Final year (all branches) | •                               |                                    | 2        |
|         | 2. Student Induction Program - First year (all branches)                                                                                                   | 179                             |                                    | 15       |
|         | 3. Departmental Induction Program – Second year Civil                                                                                                      | 29                              |                                    | 47       |
|         | 4. Expert talk on Report Writing Using Latex - Second year IT                                                                                              | 48                              | ]                                  | 51       |
|         | 5. 02 Days on Workshop on PLC and SCADA - Second ye<br>Electrical                                                                                          | ear 40                          |                                    | 56       |
| 2020-21 | 6. Expert talk on Pre-research writing tools: Mendeley a Grammarly - Second year Mechanical                                                                | nd 45                           | 158                                | 62       |
|         | 7. Expert Talk on Career Opportunity after B. Tech Third ye Civil                                                                                          | ear 73                          |                                    | 74       |
|         | 8. Interactive session on Preparing for placements: Tips a Techniques - Third year IT                                                                      | nd 50                           |                                    | 78       |
|         | 9. Expert talk on Intelligent Buildings - Third year Electrical                                                                                            | 40                              |                                    | 81       |
|         | 10. Expert talk on Pre-research writing tools: Mendeley a Grammarly - Third year Mechanical                                                                | nd 58                           |                                    | 91       |
|         | To                                                                                                                                                         | tal 652                         | 158                                |          |