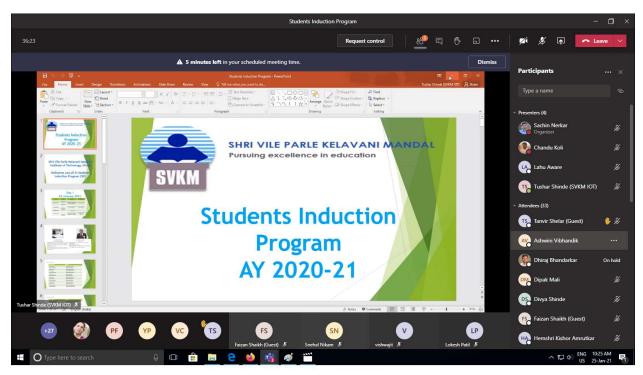

sst Prof., Dept Applied Sci  |  |
| Sports and Yoga                 | Mr. Manoj Sonar                 | Mr. Sachin Nerkar             |  |
|                                 | Sport Teacher SVKM's IOT, Dhule | Asst Prof., Dept Applied Sci  |  |
| Introduction to Training and    | Mr. Karan Sharma                | Mr. Sachin Nerkar             |  |
| Placement cell                  | Training and Placement          | Asst Prof., Dept Applied Sci  |  |
|                                 | Officer, SVKM's IOT, Dhule      |                               |  |

......

### **Glimpses of Sessions**

SVKM's Institute of Technology, Dhule; Online Students Induction Program (SIP)

AY 2020-21 Photo Gallery (January 25-30, 2021)

Day 1 SESSION 1: Welcome Function, Opening Ceremony by Dr. Tushar Shinde







SESSION 2: Introduction of class teachers by Dr. Tushar Shinde









Day 2 SESSION 1: Introduction to the Departments by respective Coordinator









### **SESSION 2: Introduction to city and nearby places**





### Day 3 SESSION 1: Importance of Chemistry by Dr. Tushar Shinde & Dr. Manoj Sonawane





SESSION 2: Importance of Physics in Engineering by Mr. Sachin Nerkar



SESSION 3: Importance of Mathematics in Engineering by Mr. Chandu koli, Lahu Aware & Mr. Prashant Gawade



### Day 4 SESSION 1: Life After Covid-19: Global Consequences by Dr. Sachin Kolhe



Anushka Jain AA Ashiya Ashok Ashwini vibhandik Deepak Panjwani

x<sup>8</sup> ^ /⁄ ... ↓ ■ Φ) ENG 28-01-20:



### SESSION 2: Introduction to MOOC Courses by Dr. Bhushan Chaudhari



### SESSION 3: Soft Skills for Engi