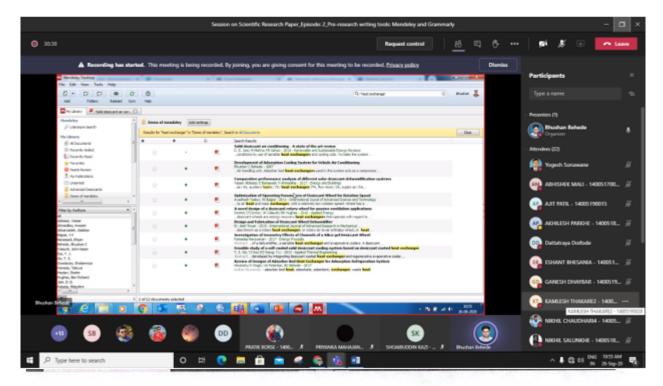

### Number of students benefitted by guidance for career counselling offered by the institution

| Year    | Name of the activity                                                                                                                                       | Number of students participated | Number<br>of<br>students<br>placed | Page No. |
|---------|------------------------------------------------------------------------------------------------------------------------------------------------------------|---------------------------------|------------------------------------|----------|
|         | 1. Training for Complete Aptitude (30 hours) + C Programmi (30 hours) + TCS NQT Specific (20 hours) - Organized by Tale Battle – Final year (all branches) | •                               |                                    | 2        |
|         | 2. Student Induction Program - First year (all branches)                                                                                                   | 179                             |                                    | 15       |
|         | 3. Departmental Induction Program – Second year Civil                                                                                                      | 29                              |                                    | 47       |
|         | 4. Expert talk on Report Writing Using Latex - Second year IT                                                                                              | 48                              | ]                                  | 51       |
|         | 5. 02 Days on Workshop on PLC and SCADA - Second ye<br>Electrical                                                                                          | ear 40                          |                                    | 56       |
| 2020-21 | 6. Expert talk on Pre-research writing tools: Mendeley a Grammarly - Second year Mechanical                                                                | nd 45                           | 158                                | 62       |
|         | 7. Expert Talk on Career Opportunity after B. Tech Third ye Civil                                                                                          | ear 73                          |                                    | 74       |
|         | 8. Interactive session on Preparing for placements: Tips a Techniques - Third year IT                                                                      | nd 50                           |                                    | 78       |
|         | 9. Expert talk on Intelligent Buildings - Third year Electrical                                                                                            | 40                              |                                    | 81       |
|         | 10. Expert talk on Pre-research writing tools: Mendeley a Grammarly - Third year Mechanical                                                                | nd 58                           |                                    | 91       |
|         | To                                                                                                                                                         | tal 652                         | 158                                |          |