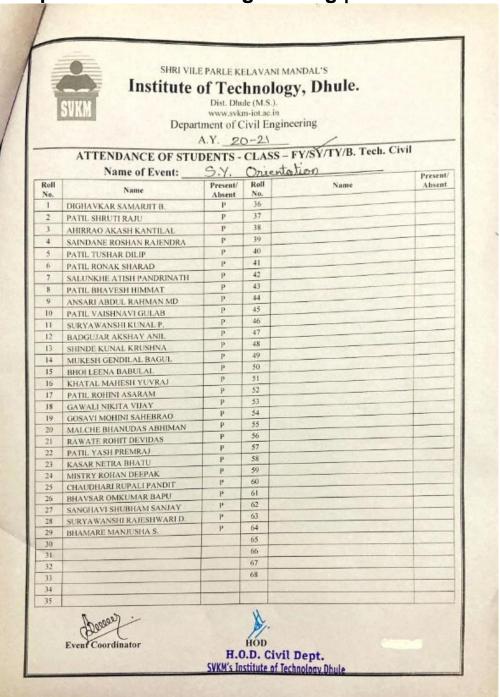

### Number of students benefitted by guidance for career counselling offered by the institution

| Year    | Name of the activity                                                                                                                                       | Number of students participated | Number<br>of<br>students<br>placed | Page No. |
|---------|------------------------------------------------------------------------------------------------------------------------------------------------------------|---------------------------------|------------------------------------|----------|
|         | 1. Training for Complete Aptitude (30 hours) + C Programmi (30 hours) + TCS NQT Specific (20 hours) - Organized by Tale Battle – Final year (all branches) | •                               |                                    | 2        |
|         | 2. Student Induction Program - First year (all branches)                                                                                                   | 179                             |                                    | 15       |
|         | 3. Departmental Induction Program – Second year Civil                                                                                                      | 29                              |                                    | 47       |
|         | 4. Expert talk on Report Writing Using Latex - Second year IT                                                                                              | 48                              | ]                                  | 51       |
|         | 5. 02 Days on Workshop on PLC and SCADA - Second ye<br>Electrical                                                                                          | ear 40                          |                                    | 56       |
| 2020-21 | 6. Expert talk on Pre-research writing tools: Mendeley a Grammarly - Second year Mechanical                                                                | nd 45                           | 158                                | 62       |
|         | 7. Expert Talk on Career Opportunity after B. Tech Third ye Civil                                                                                          | ear 73                          |                                    | 74       |
|         | 8. Interactive session on Preparing for placements: Tips a Techniques - Third year IT                                                                      | nd 50                           |                                    | 78       |
|         | 9. Expert talk on Intelligent Buildings - Third year Electrical                                                                                            | 40                              |                                    | 81       |
|         | 10. Expert talk on Pre-research writing tools: Mendeley a Grammarly - Third year Mechanical                                                                | nd 58                           |                                    | 91       |
|         | To                                                                                                                                                         | tal 652                         | 158                                |          |