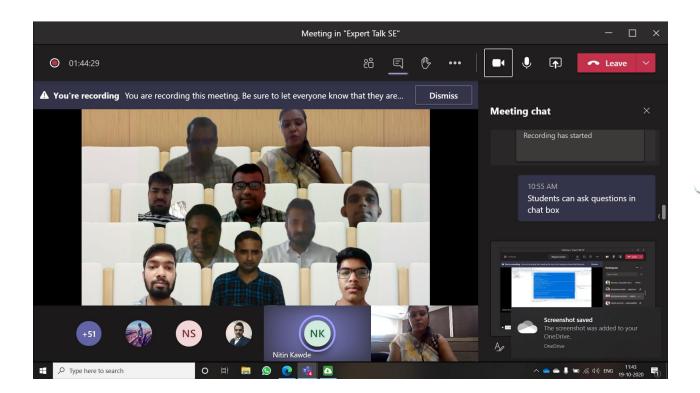

### Number of students benefitted by guidance for career counselling offered by the institution

| Year    | Name of the activity                                                                                                                                       | Number of students participated | Number<br>of<br>students<br>placed | Page No. |
|---------|------------------------------------------------------------------------------------------------------------------------------------------------------------|---------------------------------|------------------------------------|----------|
|         | 1. Training for Complete Aptitude (30 hours) + C Programmi (30 hours) + TCS NQT Specific (20 hours) - Organized by Tale Battle – Final year (all branches) | •                               |                                    | 2        |
|         | 2. Student Induction Program - First year (all branches)                                                                                                   | 179                             |                                    | 15       |
|         | 3. Departmental Induction Program – Second year Civil                                                                                                      | 29                              |                                    | 47       |
|         | 4. Expert talk on Report Writing Using Latex - Second year IT                                                                                              | 48                              | ]                                  | 51       |
|         | 5. 02 Days on Workshop on PLC and SCADA - Second ye<br>Electrical                                                                                          | ear 40                          |                                    | 56       |
| 2020-21 | 6. Expert talk on Pre-research writing tools: Mendeley a Grammarly - Second year Mechanical                                                                | nd 45                           | 158                                | 62       |
|         | 7. Expert Talk on Career Opportunity after B. Tech Third ye Civil                                                                                          | ear 73                          |                                    | 74       |
|         | 8. Interactive session on Preparing for placements: Tips a Techniques - Third year IT                                                                      | nd 50                           |                                    | 78       |
|         | 9. Expert talk on Intelligent Buildings - Third year Electrical                                                                                            | 40                              |                                    | 81       |
|         | 10. Expert talk on Pre-research writing tools: Mendeley a Grammarly - Third year Mechanical                                                                | nd 58                           |                                    | 91       |
|         | To                                                                                                                                                         | tal 652                         | 158                                |          |