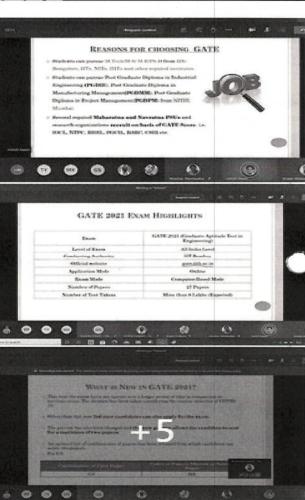

### Number of students benefitted by guidance for competitive examinations offered by the institution

| Year    | Name of the activity                                    | Number of<br>students<br>participated | Number of students qualified in the competitive examinations | Page No. |
|---------|---------------------------------------------------------|---------------------------------------|--------------------------------------------------------------|----------|
|         | 1. GATE 2021 Preparation classes - Second year Computer | 50                                    | 04                                                           | 103      |
| 2020-21 | 2. GATE 2021 Preparation classes - Third year Computer  | 50                                    | 04                                                           | 106      |
|         | Total                                                   | 100                                   | 04                                                           |          |