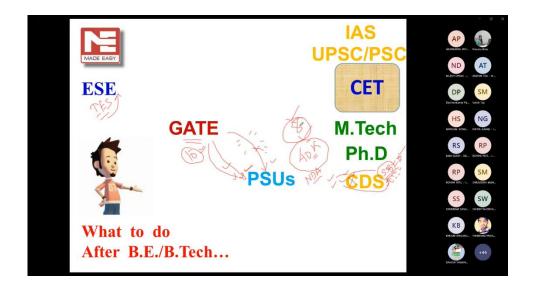

### Number of students benefitted by guidance for career counselling offered by the institution

| Year    | Name of the activity                                                                                                                                       | Number of students participated | Number<br>of<br>students<br>placed | Page No. |
|---------|------------------------------------------------------------------------------------------------------------------------------------------------------------|---------------------------------|------------------------------------|----------|
|         | 1. Training for Complete Aptitude (30 hours) + C Programmi (30 hours) + TCS NQT Specific (20 hours) - Organized by Tale Battle – Final year (all branches) | •                               |                                    | 2        |
|         | 2. Student Induction Program - First year (all branches)                                                                                                   | 179                             |                                    | 15       |
|         | 3. Departmental Induction Program – Second year Civil                                                                                                      | 29                              |                                    | 47       |
|         | 4. Expert talk on Report Writing Using Latex - Second year IT                                                                                              | 48                              | ]                                  | 51       |
|         | 5. 02 Days on Workshop on PLC and SCADA - Second ye<br>Electrical                                                                                          | ear 40                          |                                    | 56       |
| 2020-21 | 6. Expert talk on Pre-research writing tools: Mendeley a Grammarly - Second year Mechanical                                                                | nd 45                           | 158                                | 62       |
|         | 7. Expert Talk on Career Opportunity after B. Tech Third ye Civil                                                                                          | ear 73                          |                                    | 74       |
|         | 8. Interactive session on Preparing for placements: Tips a Techniques - Third year IT                                                                      | nd 50                           |                                    | 78       |
|         | 9. Expert talk on Intelligent Buildings - Third year Electrical                                                                                            | 40                              |                                    | 81       |
|         | 10. Expert talk on Pre-research writing tools: Mendeley a Grammarly - Third year Mechanical                                                                | nd 58                           |                                    | 91       |
|         | To                                                                                                                                                         | tal 652                         | 158                                |          |