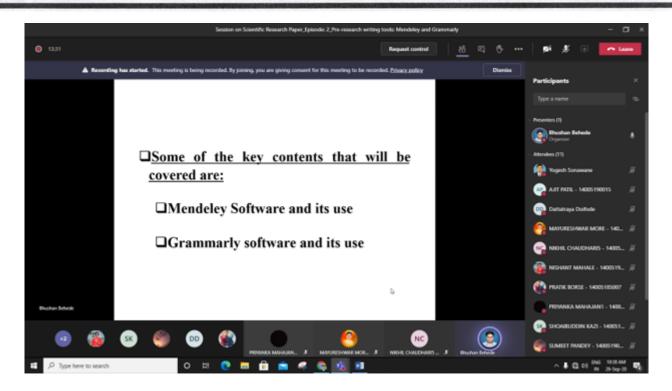

### Number of students benefitted by guidance for career counselling offered by the institution

| Year    | Name of the activity                                                                                                                                       | Number of students participated | Number<br>of<br>students<br>placed | Page No. |
|---------|------------------------------------------------------------------------------------------------------------------------------------------------------------|---------------------------------|------------------------------------|----------|
|         | 1. Training for Complete Aptitude (30 hours) + C Programmi (30 hours) + TCS NQT Specific (20 hours) - Organized by Tale Battle – Final year (all branches) | •                               |                                    | 2        |
|         | 2. Student Induction Program - First year (all branches)                                                                                                   | 179                             |                                    | 15       |
|         | 3. Departmental Induction Program – Second year Civil                                                                                                      | 29                              |                                    | 47       |
|         | 4. Expert talk on Report Writing Using Latex - Second year IT                                                                                              | 48                              | ]                                  | 51       |
|         | 5. 02 Days on Workshop on PLC and SCADA - Second ye<br>Electrical                                                                                          | ear 40                          |                                    | 56       |
| 2020-21 | 6. Expert talk on Pre-research writing tools: Mendeley a Grammarly - Second year Mechanical                                                                | nd 45                           | 158                                | 62       |
|         | 7. Expert Talk on Career Opportunity after B. Tech Third ye Civil                                                                                          | ear 73                          |                                    | 74       |
|         | 8. Interactive session on Preparing for placements: Tips a Techniques - Third year IT                                                                      | nd 50                           |                                    | 78       |
|         | 9. Expert talk on Intelligent Buildings - Third year Electrical                                                                                            | 40                              |                                    | 81       |
|         | 10. Expert talk on Pre-research writing tools: Mendeley a Grammarly - Third year Mechanical                                                                | nd 58                           |                                    | 91       |
|         | To                                                                                                                                                         | tal 652                         | 158                                |          |