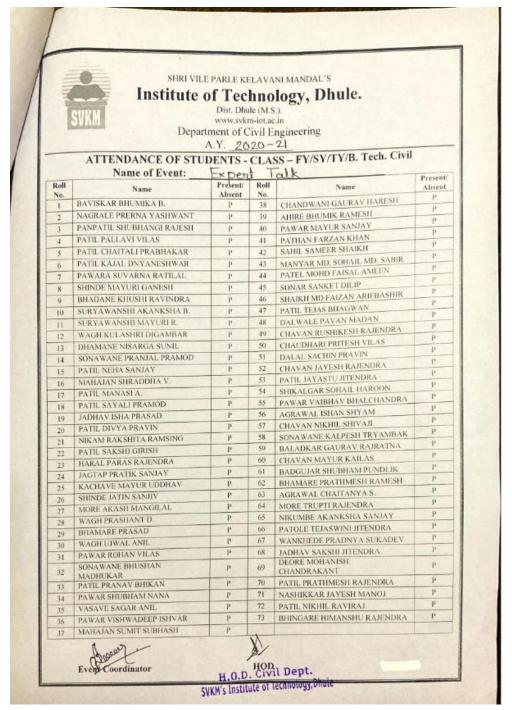

### Number of students benefitted by guidance for career counselling offered by the institution

| Year    | Name of the activity                                                                                                                                       | Number of students participated | Number<br>of<br>students<br>placed | Page No. |
|---------|------------------------------------------------------------------------------------------------------------------------------------------------------------|---------------------------------|------------------------------------|----------|
|         | 1. Training for Complete Aptitude (30 hours) + C Programmi (30 hours) + TCS NQT Specific (20 hours) - Organized by Tale Battle – Final year (all branches) | •                               |                                    | 2        |
|         | 2. Student Induction Program - First year (all branches)                                                                                                   | 179                             |                                    | 15       |
|         | 3. Departmental Induction Program – Second year Civil                                                                                                      | 29                              |                                    | 47       |
|         | 4. Expert talk on Report Writing Using Latex - Second year IT                                                                                              | 48                              | ]                                  | 51       |
|         | 5. 02 Days on Workshop on PLC and SCADA - Second ye<br>Electrical                                                                                          | ear 40                          |                                    | 56       |
| 2020-21 | 6. Expert talk on Pre-research writing tools: Mendeley a Grammarly - Second year Mechanical                                                                | nd 45                           | 158                                | 62       |
|         | 7. Expert Talk on Career Opportunity after B. Tech Third ye Civil                                                                                          | ear 73                          |                                    | 74       |
|         | 8. Interactive session on Preparing for placements: Tips a Techniques - Third year IT                                                                      | nd 50                           |                                    | 78       |
|         | 9. Expert talk on Intelligent Buildings - Third year Electrical                                                                                            | 40                              |                                    | 81       |
|         | 10. Expert talk on Pre-research writing tools: Mendeley a Grammarly - Third year Mechanical                                                                | nd 58                           |                                    | 91       |
|         | To                                                                                                                                                         | tal 652                         | 158                                |          |