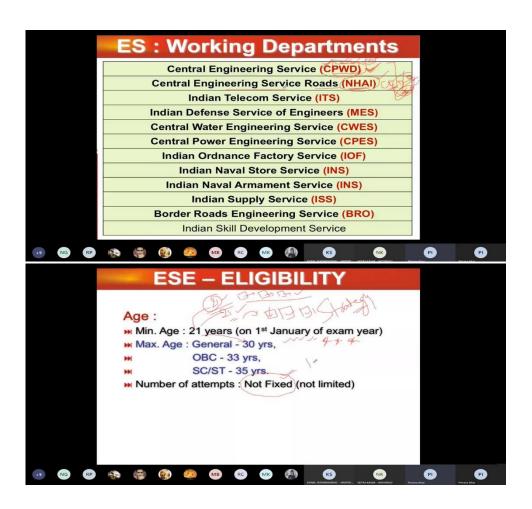

tions.         |
| 2.         | 10:30 am to 11:30<br>am | Career Opportunities after B.Tech in Civil Engineering        |
| 3.         | 11:30 am to 12:15<br>pm | Introduction to Department, Student Support<br>and Facilities |

Al.

Dr. Shrikant Randhavane, Coordinator - CED



Principal SVKM's Institute of Technology, Dhule



# Department of Civil Engineering | A.Y. 2020-21 Flyer





### Department of Civil Engineering | A.Y. 2020-21

#### **Event Summary**

**Duration**: 15<sup>th</sup> June, 2020

Class : SY Civil

Organizer: Civil Engineering Department, SVKM's Institute of

Technology, Dhule

Event Coordinator Prof. Prerana Ikhar, Assistant Professor

(Name, Designation) SVKM's Institute of Technology, Dhule

**No. of students present** : SY = 29/73 (39.72 %)

#### **Photographs**





Department of Civil Engineering | A.Y. 2020-21





Principal SVKM's Institute of Technology, Dhule

### **Activity 4**

### **Expert talk on Report Writing Using Latex**

**Aim:** To use LaTeX for report writing for project and seminars.

**Objective:** To motivate the students to use LaTeX for report writing.

Name of Program: Expert talk on Report Writing Using Latex

Event Date: 13th Oct. 2020

Convener: Dr. Bhushan Chaudhari

Session Moderator: Sagar Badjate

Organizing Team: Rubi Mandal, Nitin Kawde, Raj Yadav.

Participants: SY, TY and B.Tech Students

Outcomes: Participants learned:

• Typeset mathematical formulae using LaTeX.

- Use the preamble of LaTeX file to define document class and layout options.
- Use nested list and enumerate environments within a document.
- Use tab