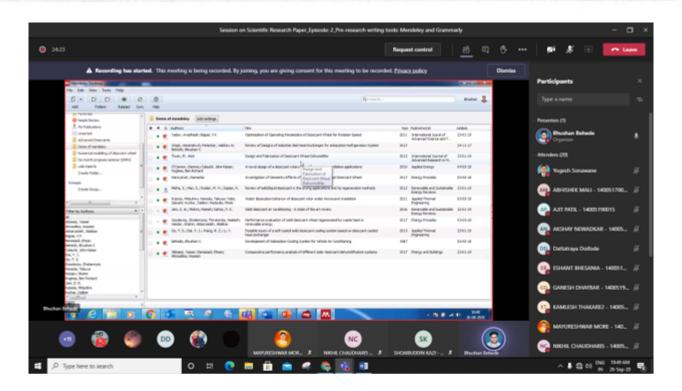

### Number of students benefitted by guidance for career counselling offered by the institution

| Year    | Name of the activity                                                                                                                                       | Number of students participated | Number<br>of<br>students<br>placed | Page No. |
|---------|------------------------------------------------------------------------------------------------------------------------------------------------------------|---------------------------------|------------------------------------|----------|
|         | 1. Training for Complete Aptitude (30 hours) + C Programmi (30 hours) + TCS NQT Specific (20 hours) - Organized by Tale Battle – Final year (all branches) | •                               |                                    | 2        |
|         | 2. Student Induction Program - First year (all branches)                                                                                                   | 179                             |                                    | 15       |
|         | 3. Departmental Induction Program – Second year Civil                                                                                                      | 29                              |                                    | 47       |
|         | 4. Expert talk on Report Writing Using Latex - Second year IT                                                                                              | 48                              | ]                                  | 51       |
|         | 5. 02 Days on Workshop on PLC and SCADA - Second ye<br>Electrical                                                                                          | ear 40                          |                                    | 56       |
| 2020-21 | 6. Expert talk on Pre-research writing tools: Mendeley a Grammarly - Second year Mechanical                                                                | nd 45                           | 158                                | 62       |
|         | 7. Expert Talk on Career Opportunity after B. Tech Third ye Civil                                                                                          | ear 73                          |                                    | 74       |
|         | 8. Interactive session on Preparing for placements: Tips a Techniques - Third year IT                                                                      | nd 50                           |                                    | 78       |
|         | 9. Expert talk on Intelligent Buildings - Third year Electrical                                                                                            | 40                              |                                    | 81       |
|         | 10. Expert talk on Pre-research writing tools: Mendeley a Grammarly - Third year Mechanical                                                                | nd 58                           |                                    | 91       |
|         | To                                                                                                                                                         | tal 652                         | 158                                |          |