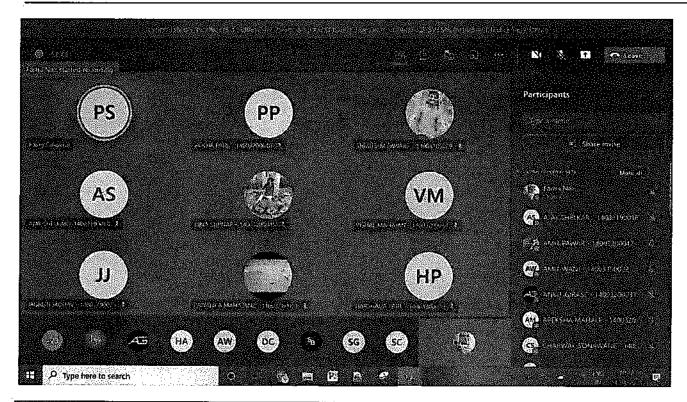

### Number of students benefitted by guidance for career counselling offered by the institution

| Year    | Name of the activity                                                                                                                                       | Number of students participated | Number<br>of<br>students<br>placed | Page No. |
|---------|------------------------------------------------------------------------------------------------------------------------------------------------------------|---------------------------------|------------------------------------|----------|
|         | 1. Training for Complete Aptitude (30 hours) + C Programmi (30 hours) + TCS NQT Specific (20 hours) - Organized by Tale Battle – Final year (all branches) | •                               |                                    | 2        |
|         | 2. Student Induction Program - First year (all branches)                                                                                                   | 179                             |                                    | 15       |
|         | 3. Departmental Induction Program – Second year Civil                                                                                                      | 29                              |                                    | 47       |
|         | 4. Expert talk on Report Writing Using Latex - Second year IT                                                                                              | 48                              | ]                                  | 51       |
|         | 5. 02 Days on Workshop on PLC and SCADA - Second ye<br>Electrical                                                                                          | ear 40                          |                                    | 56       |
| 2020-21 | 6. Expert talk on Pre-research writing tools: Mendeley a Grammarly - Second year Mechanical                                                                | nd 45                           | 158                                | 62       |
|         | 7. Expert Talk on Career Opportunity after B. Tech Third ye Civil                                                                                          | ear 73                          |                                    | 74       |
|         | 8. Interactive session on Preparing for placements: Tips a Techniques - Third year IT                                                                      | nd 50                           |                                    | 78       |
|         | 9. Expert talk on Intelligent Buildings - Third year Electrical                                                                                            | 40                              |                                    | 81       |
|         | 10. Expert talk on Pre-research writing tools: Mendeley a Grammarly - Third year Mechanical                                                                | nd 58                           |                                    | 91       |
|         | To                                                                                                                                                         | tal 652                         | 158                                |          |