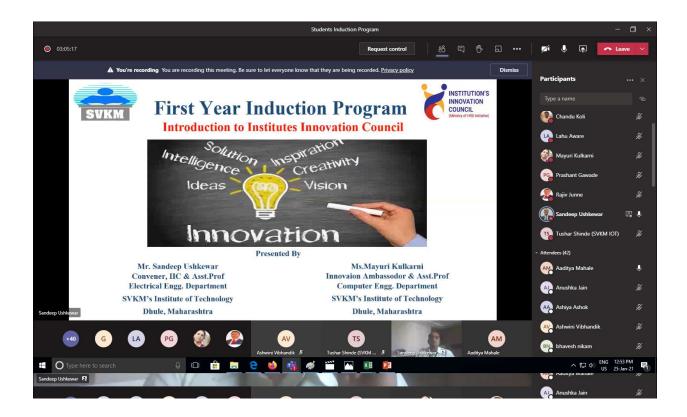

### Number of students benefitted by guidance for career counselling offered by the institution

| Year    | Name of the activity                                                                                                                                       | Number of students participated | Number<br>of<br>students<br>placed | Page No. |
|---------|------------------------------------------------------------------------------------------------------------------------------------------------------------|---------------------------------|------------------------------------|----------|
|         | 1. Training for Complete Aptitude (30 hours) + C Programmi (30 hours) + TCS NQT Specific (20 hours) - Organized by Tale Battle – Final year (all branches) | •                               |                                    | 2        |
|         | 2. Student Induction Program - First year (all branches)                                                                                                   | 179                             |                                    | 15       |
|         | 3. Departmental Induction Program – Second year Civil                                                                                                      | 29                              |                                    | 47       |
|         | 4. Expert talk on Report Writing Using Latex - Second year IT                                                                                              | 48                              | ]                                  | 51       |
|         | 5. 02 Days on Workshop on PLC and SCADA - Second ye<br>Electrical                                                                                          | ear 40                          |                                    | 56       |
| 2020-21 | 6. Expert talk on Pre-research writing tools: Mendeley a Grammarly - Second year Mechanical                                                                | nd 45                           | 158                                | 62       |
|         | 7. Expert Talk on Career Opportunity after B. Tech Third ye Civil                                                                                          | ear 73                          |                                    | 74       |
|         | 8. Interactive session on Preparing for placements: Tips a Techniques - Third year IT                                                                      | nd 50                           |                                    | 78       |
|         | 9. Expert talk on Intelligent Buildings - Third year Electrical                                                                                            | 40                              |                                    | 81       |
|         | 10. Expert talk on Pre-research writing tools: Mendeley a Grammarly - Third year Mechanical                                                                | nd 58                           |                                    | 91       |
|         | To                                                                                                                                                         | tal 652                         | 158                                |          |