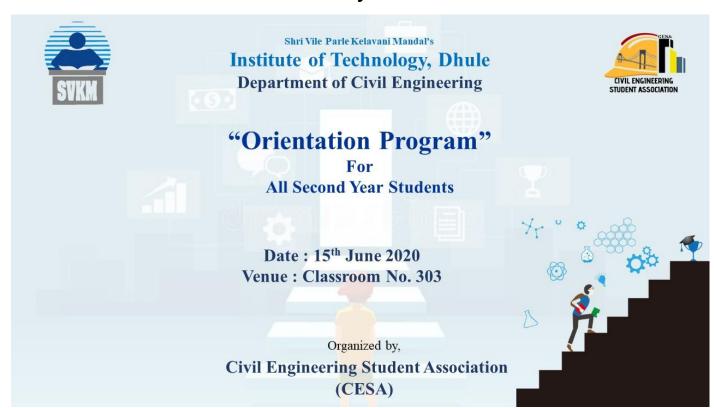

nd the 'Orientation Program' on 15th June 2020 on MS Teams(Online mode). The details of the event are as followed,

| Sr.<br>No. | Time                    | Title                                                         |
|------------|-------------------------|---------------------------------------------------------------|
| 1.         | 10:00 am to 10.30<br>am | General Instructions regarding rules and regulations.         |
| 2.         | 10:30 am to 11:30<br>am | Career Opportunities after B.Tech in Civil Engineering        |
| 3.         | 11:30 am to 12:15<br>pm | Introduction to Department, Student Support<br>and Facilities |

Al.

Dr. Shrikant Randhavane, Coordinator - CED



Principal SVKM's Institute of Technology, Dhule



# Department of Civil Engineering | A.Y. 2020-21 Flyer





### Department of Civil Engineering | A.Y. 2020-21

#### **Event Summary**

**Duration**: 15<sup>th</sup> June, 2020

Class : SY Civil

Organizer: Civil Engineering Department, SVKM's Institute of

Technology, Dhule

Event Coordinator Prof. Prerana Ikhar, Assistant Professor

(Name, Designation) SVKM's Institute of Technology, Dhule

**No. of students present** : SY = 29/73 (39.72 %)

#### **Photographs**





Department of Civil Engineering | A.Y. 2020-21





Principal SVKM's Institute of Technology, Dhule

### **Activity 4**

### **Expert talk on Report Writing Using Latex**

**Aim:** To use LaTeX for report writing for project and seminars.

**Objective:** To motivate the students to use LaTeX for report writing.

Name of Program: Expert talk on Report Writing Using Latex

Event Da