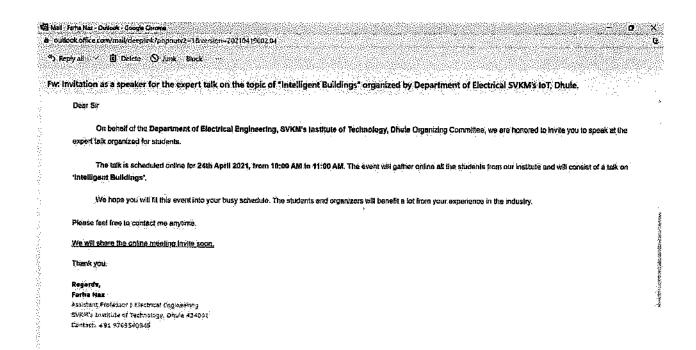

### Number of students benefitted by guidance for career counselling offered by the institution

| Year    | Name of the activity                                                                                                                                       | Number of students participated | Number<br>of<br>students<br>placed | Page No. |
|---------|------------------------------------------------------------------------------------------------------------------------------------------------------------|---------------------------------|------------------------------------|----------|
|         | 1. Training for Complete Aptitude (30 hours) + C Programmi (30 hours) + TCS NQT Specific (20 hours) - Organized by Tale Battle – Final year (all branches) | •                               |                                    | 2        |
|         | 2. Student Induction Program - First year (all branches)                                                                                                   | 179                             |                                    | 15       |
|         | 3. Departmental Induction Program – Second year Civil                                                                                                      | 29                              |                                    | 47       |
|         | 4. Expert talk on Report Writing Using Latex - Second year IT                                                                                              | 48                              | ]                                  | 51       |
|         | 5. 02 Days on Workshop on PLC and SCADA - Second ye<br>Electrical                                                                                          | ear 40                          |                                    | 56       |
| 2020-21 | 6. Expert talk on Pre-research writing tools: Mendeley a Grammarly - Second year Mechanical                                                                | nd 45                           | 158                                | 62       |
|         | 7. Expert Talk on Career Opportunity after B. Tech Third ye Civil                                                                                          | ear 73                          |                                    | 74       |
|         | 8. Interactive session on Preparing for placements: Tips a Techniques - Third year IT                                                                      | nd 50                           |                                    | 78       |
|         | 9. Expert talk on Intelligent Buildings - Third year Electrical                                                                                            | 40                              |                                    | 81       |
|         | 10. Expert talk on Pre-research writing tools: Mendeley a Grammarly - Third year Mechanical                                                                | nd 58                           |                                    | 91       |
|         | To                                                                                                                                                         | tal 652                         | 158                                |          |