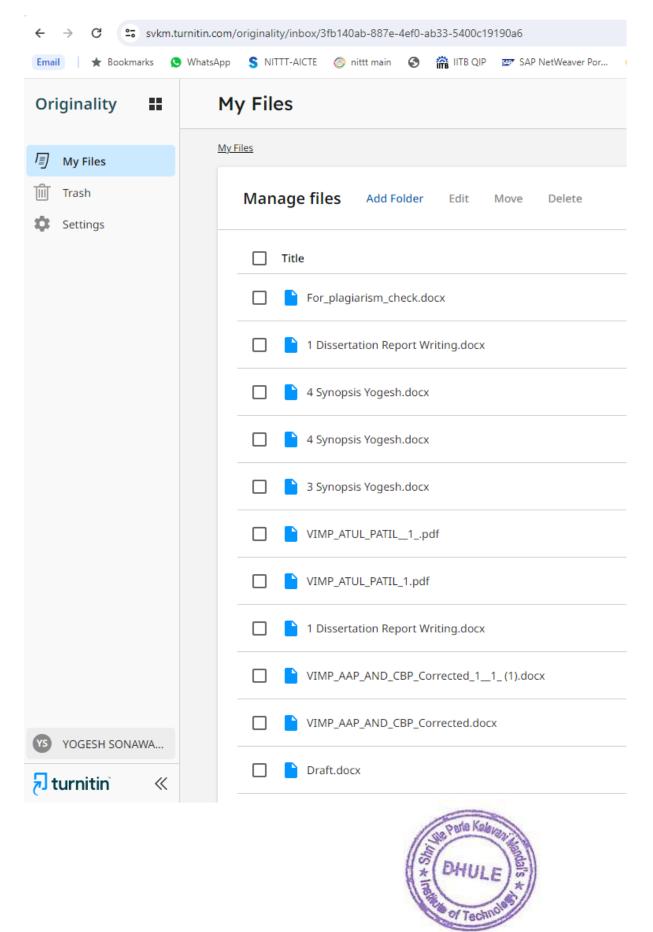

|                             |                     |                          |                  |                |                        |         |          | Renewal due date:             |                                  |
|                                                                                   |                                                             |                                                                           |                                 |                   |            |                             |                     |                          |                  |                |                        |         |          |                               |                                  |





5. Turnitin software for Plagiarism Check