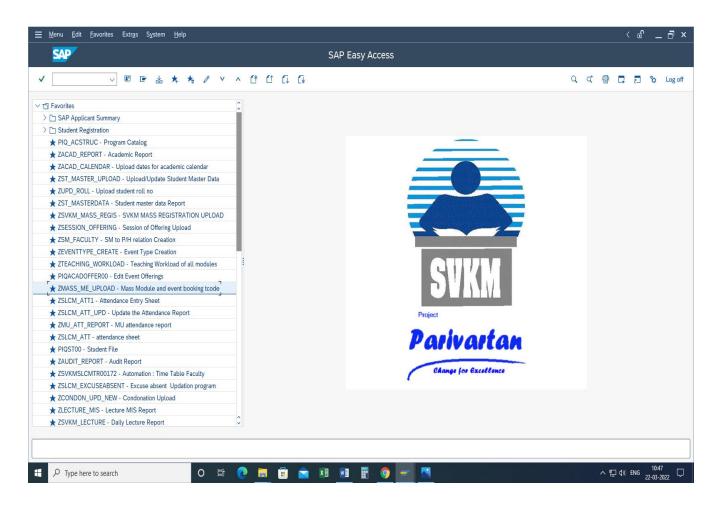

## 1. Administration.:

SVKM's IoT has adopted advanced communication platforms that facilitate real-time information sharing among staff, leading to improved coordination and responsiveness. Administrative tasks, such as approvals, and resource allocation, have been automated, reducing manual effort and processing time. Virtual meeting platforms have enabled efficient collaboration among stakeholders, irrespective of geographical constraints.

| Sr. No. | Particular                                                                                                    | Page No. |  |  |
|---------|---------------------------------------------------------------------------------------------------------------|----------|--|--|
| 1       | SAP- software used for administration related work.                                                           | 2        |  |  |
|         | Microsoft Outlook- A platform for efficient communication and organization of emails, calendars, and contacts | 3        |  |  |
| 3       | Microsoft Teams for Online meetings                                                                           | 4        |  |  |
| 4       | Library Book Circulation in KOHA                                                                              | 5        |  |  |
| 5       | Turnitin software for Plagiarism Check                                                                        | 6        |  |  |

## INDEX

Shri Vile Parle Kelavani Mandal's **INSTITUTE OF TECHNOLOGY, DHULE** Approved by AICTE & Affiliated to DBATU, Lonere

1. SAP- software used for administration related work.

Shri Vile Parle Kelavani Mandal's **INSTITUTE OF TECHNOLOGY, DHULE** Approved by AICTE & Affiliated to DBATU, Lonere