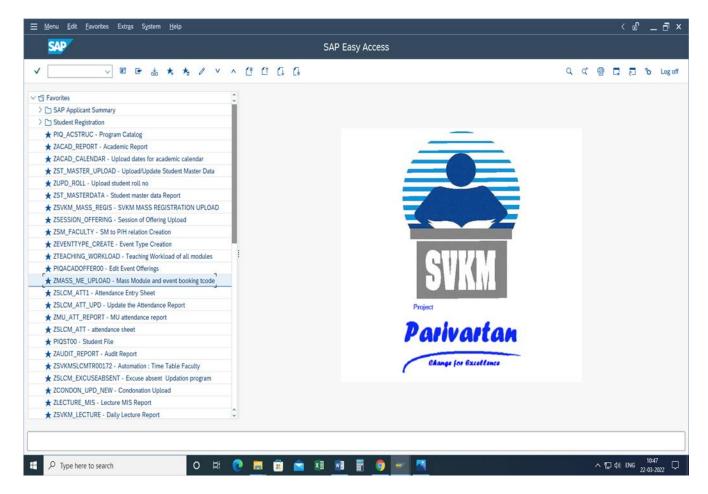

#### 1. SAP software for Finance and Accounts

#### 2. Finance and Accounts:

The finance and accounts are managed with the help of different software as mentioned in the table. It helps the students in paying the admission and examination fees. Also helps for salary of employees. It facilitates office automation making the finance and accounts department transparent.