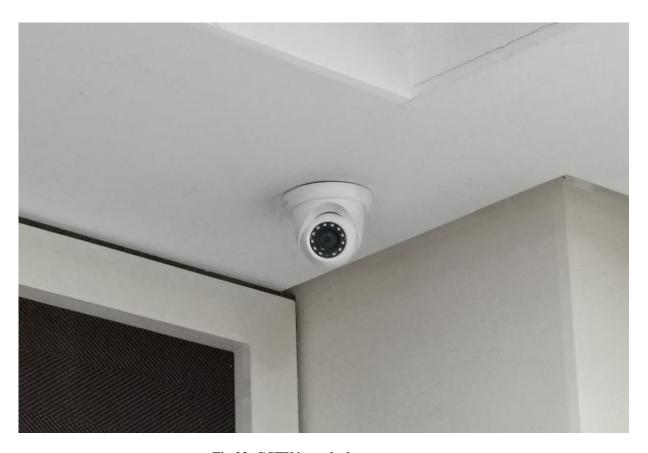

## **List of Facilities in Classroom**

| 1. | Senses Smart Board (75-inch) |
|----|------------------------------|
| 2. | Smoke Detector               |
| 3. | Wifi Router                  |
| 4. | CCTV Monitoring              |
| 5. | Dedicated PA System          |
| 6. | Air Conditioner              |
| 7. | Sound Proof Wall             |
| 8. | Effective Lights System      |

### Senses Smart Board (75-inch)



Fig 20: Senses Smart Board

### **Smoke Detector and Air Conditioner(Central)**



Fig 21: Smoke detector & Air Conditioner

### Wifi Router



Fig 22: Wifi- Router

## **CCTV** Monitoring



Fig 23: CCTV in each classroom

### **Dedicated PA System and Fire Extinguisher**





Fig 24: PA Systen in each classroom and Fire extinguisher near Classroom

### **Sound Proof Wall**



Fig 25: Sound proof Wall

# **Effective Lights System**





Fig 26: Effective light System