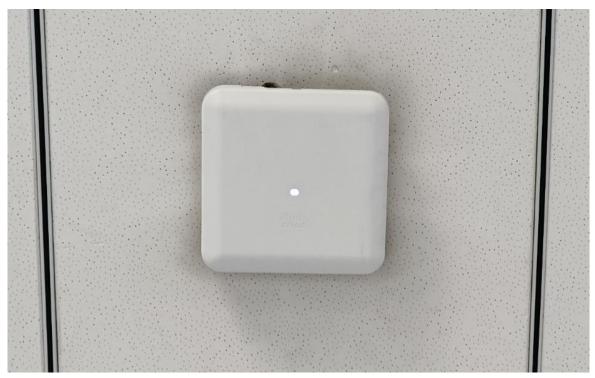

## **List of Facilities in Classroom**

| 1. | Senses Smart Board (75-inch) |
|----|------------------------------|
| 2. | Smoke Detector               |
| 3. | Wifi Router                  |
| 4. | CCTV Monitoring              |
| 5. | Dedicated PA System          |
| 6. | Air Conditioner              |
| 7. | Sound Proof Wall             |
| 8. | Effective Lights System      |

### Senses Smart Board (75-inch)



Fig 20: Senses Smart Board

### **Smoke Detector and Air Conditioner(Central)**



Fig 21: Smoke detector & Air Conditioner

### Wifi Router



Fig 22: Wifi- Router

## **CCTV** Monitoring



Fig 23: CCTV in each classroom

### **Dedicated PA System and Fire Extinguisher**





Fig 24: PA Systen in each classroom and Fire extinguisher near Classroom

### **Sound Proof Wall**



Fig 25: Sound proof Wall

# **Effective Lights System**





Fig 26: Effective light System