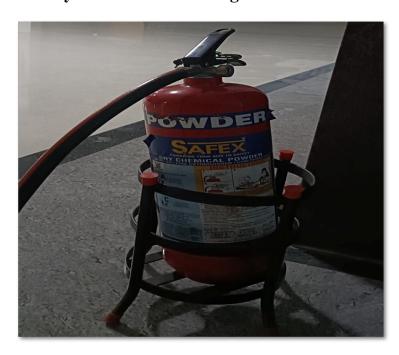

### **Dedicated PA System and Fire Extinguisher**

Fig 24: PA Systen in each classroom and Fire extinguisher near Classroom