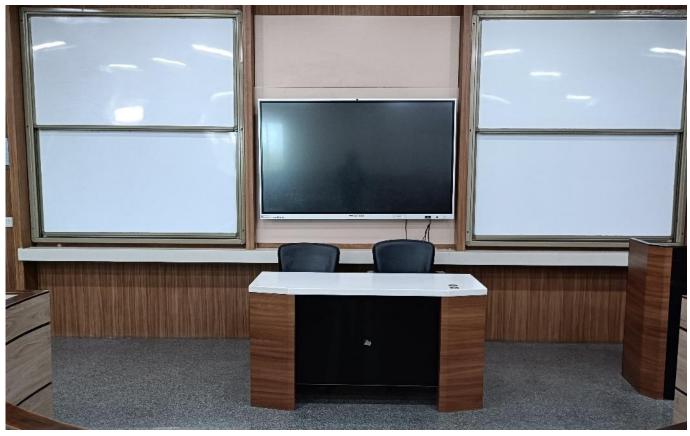

## **List of Facilities in Classroom**

| 1. | Senses Smart Board (75-inch) |
|----|------------------------------|
| 2. | Smoke Detector               |
| 3. | Wifi Router                  |
| 4. | CCTV Monitoring              |
| 5. | Dedicated PA System          |
| 6. | Air Conditioner              |
| 7. | Sound Proof Wall             |
| 8. | Effective Lights System      |

### Senses Smart Board (75-inch)



Fig 20: Senses Smart Board

### **Smoke Detector and Air Conditioner(Central)**



Fig 21: Smoke detector & Air Conditioner

### Wifi Router



Fig 22: Wifi- Router

## **CCTV** Monitoring



Fig 23: CCTV in each classroom

### **Dedicated PA System and Fire Extinguisher**





Fig 24: PA Systen in each classroom and Fire extinguisher near Classroom

### **Sound Proof Wall**



Fig 25: Sound proof Wall

# **Effective Lights System**





Fig 26: Effective light System